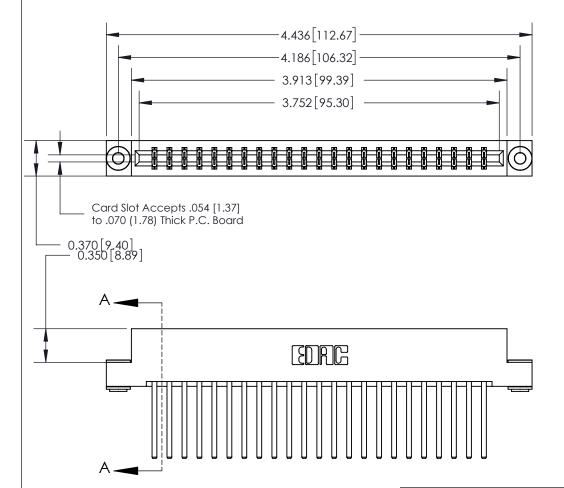

ISSUE NUMBER ORIGINAL

SECTION A-A 0.388 [9.86] Card Slot .160 [4.06] Point of Contact-

## **See Accompanying Page for:**

- **Bend Detail**
- **Mounting Options**

833 Series High Temp Card Edge Connector Part Number: 833-046-544-203

**EDAC INC** TORONTO, ONTARIO CANADA

THESE DRAWINGS AND SPECIFICATIONS ARE THE PROPERTY OF EDAC INC.,AND SHALL NOT BE REPRODUCED, OR COPIED OR USED AS THE BASIS FOR THE MANUFACTURE OR SALE OF APPARATUS WITHOUT WRITTEN PERMISSION.

| ACAD REFERENCE NO. | 833 ENG MASTER   |  |  |
|--------------------|------------------|--|--|
| DRAWN: J.LEE       | DATE: OCT. 14/09 |  |  |
| CHECKED:           | DATE:            |  |  |
| SCALE: NTS         | SHEET 1 OF 3     |  |  |
| DRAWING NUMBER     | ISSUE            |  |  |
| 833 Assembly       | 1                |  |  |