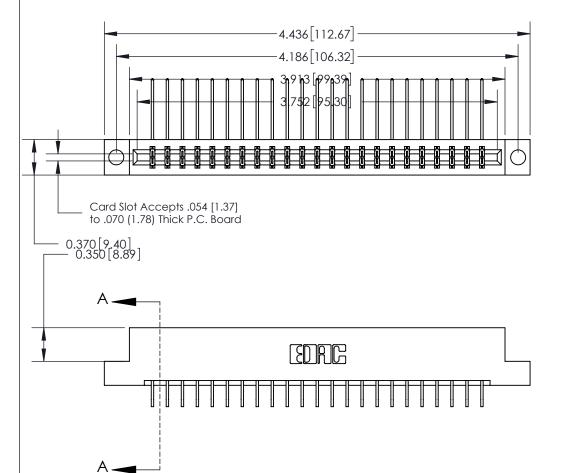

SECTION A-A 0.388 [9.86] Card Slot .160 [4.06] Point of Contact-

## **See Accompanying Page for:**

- **Bend Detail**
- **Mounting Options**

833 Series High Temp Card Edge Connector Part Number: 833-046-559-204

**EDAC INC** TORONTO, ONTARIO CANADA

THESE DRAWINGS AND SPECIFICATIONS ARE THE PROPERTY OF EDAC INC.,AND SHALL NOT BE REPRODUCED, OR COPIED OR USED AS THE BASIS FOR THE MANUFACTURE OR SALE OF APPARATUS WITHOUT WRITTEN PERMISSION.

| ACAD REFERENCE NO. | 833 ENG MASTER   |  |  |
|--------------------|------------------|--|--|
| DRAWN: J.LEE       | DATE: OCT. 14/09 |  |  |
| CHECKED:           | DATE:            |  |  |
| SCALE: NTS         | SHEET 1 OF 3     |  |  |
| DRAWING NUMBER     | ISSUE            |  |  |
| 833 Assembly       | 1                |  |  |