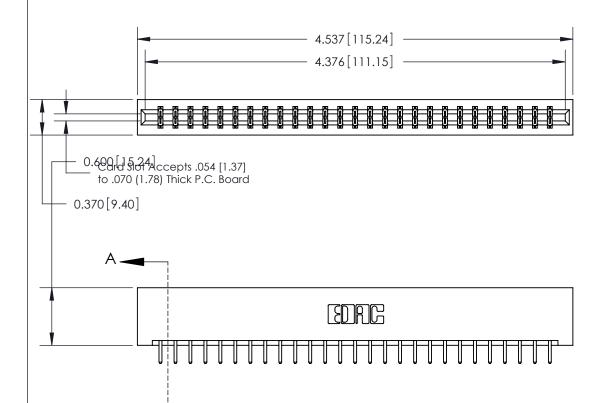

ISSUE NUMBER

ORIGINAL

SECTION A-A 0.388 [9.86] Card Slot .160 [4.06] Point of Contact-

## **See Accompanying Page for:**

- **Bend Detail**
- **Mounting Options**

833 Series High Temp Card Edge Connector Part Number: 833-054-520-201

**EDAC INC** TORONTO, ONTARIO CANADA

THESE DRAWINGS AND SPECIFICATIONS ARE THE PROPERTY OF EDAC INC.,AND SHALL NOT BE REPRODUCED, OR COPIED OR USED AS THE BASIS FOR THE MANUFACTURE OR SALE OF APPARATUS WITHOUT WRITTEN PERMISSION.