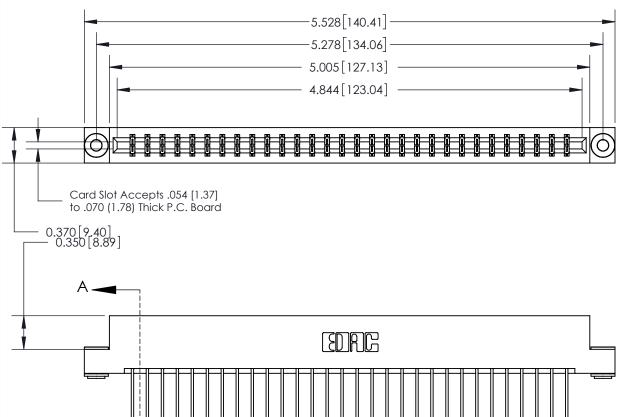

SECTION A-A 0.388 [9.86] Card Slot .160 [4.06] Point of Contact-

## **See Accompanying Page for:**

- **Bend Detail**
- **Mounting Options**

833 Series High Temp Card Edge Connector Part Number: 833-060-541-203

**EDAC INC** TORONTO, ONTARIO CANADA

THESE DRAWINGS AND SPECIFICATIONS ARE THE PROPERTY OF EDAC INC.,AND SHALL NOT BE REPRODUCED, OR COPIED OR USED AS THE BASIS FOR THE MANUFACTURE OR SALE OF APPARATUS WITHOUT WRITTEN PERMISSION.