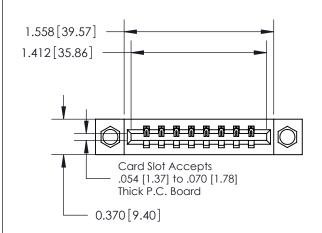

**Mounting Option** 

08-#4-40 Unified Threaded Inserts

ISSUE NUMBER ORIGINAL

1

|                              | 0.600[15.24]              |  |  |
|------------------------------|---------------------------|--|--|
|                              | 0.330 [8.38]<br>Card Slot |  |  |
| .160 [4.06] Point of Contact |                           |  |  |
|                              |                           |  |  |
|                              |                           |  |  |
|                              |                           |  |  |
|                              |                           |  |  |
|                              | SECTION A-A               |  |  |