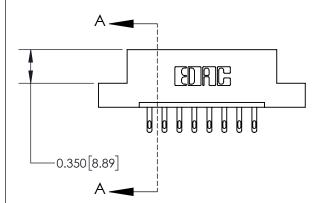

ISSUE NUMBER ORIGINAL

1

|                              | 0.600[15.24]              |  |  |
|------------------------------|---------------------------|--|--|
|                              | 0.330 [8.38]<br>Card Slot |  |  |
| .160 [4.06] Point of Contact |                           |  |  |
|                              |                           |  |  |
|                              |                           |  |  |
|                              |                           |  |  |
|                              |                           |  |  |
|                              | SECTION A-A               |  |  |