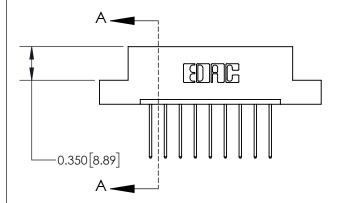

ISSUE NUMBER

ORIGINAL

1

| 837/887 Series High Temp Card Edge Connecte | or |
|---------------------------------------------|----|
| Part Number: 837-009-540-107                |    |

YOUR CONNECTION TO QUALITY & SERVICE

| ACAD REFERENCE NO. | 837 ENG MASTER   |  |  |
|--------------------|------------------|--|--|
| DRAWN: J.LEE       | DATE: OCT. 06/09 |  |  |
| CHECKED:           | DATE:            |  |  |
| SCALE: NTS         | SHEET 1 OF 2     |  |  |
| DRAWING NUMBER     | ISSUE            |  |  |
| 837 Assembly       | 1                |  |  |