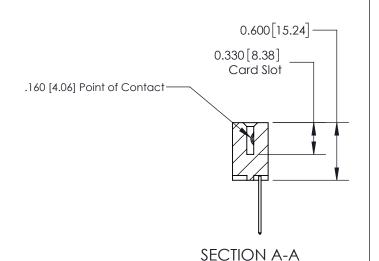

ISSUE NUMBER

ORIGINAL

1

| 837/887 Series High Temp Card Edge Connecte | or |
|---------------------------------------------|----|
| Part Number: 837-009-540-107                |    |

YOUR CONNECTION TO QUALITY & SERVICE

| ACAD REFERENCE NO. | 837 ENG MASTER   |  |  |
|--------------------|------------------|--|--|
| DRAWN: J.LEE       | DATE: OCT. 06/09 |  |  |
| CHECKED:           | DATE:            |  |  |
| SCALE: NTS         | SHEET 1 OF 2     |  |  |
| DRAWING NUMBER     | ISSUE            |  |  |
| 837 Assembly       | 1                |  |  |