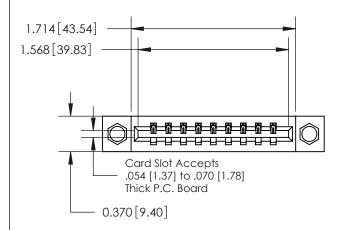

ISSUE NUMBER

ORIGINAL

1

| 837/887 Series High Temp Card Edge Connecte | or |
|---------------------------------------------|----|
| Part Number: 837-009-540-107                |    |

YOUR CONNECTION TO QUALITY & SERVICE

| ACAD REFERENCE NO. | 837 ENG MASTER   |  |  |
|--------------------|------------------|--|--|
| DRAWN: J.LEE       | DATE: OCT. 06/09 |  |  |
| CHECKED:           | DATE:            |  |  |
| SCALE: NTS         | SHEET 1 OF 2     |  |  |
| DRAWING NUMBER     | ISSUE            |  |  |
| 837 Assembly       | 1                |  |  |