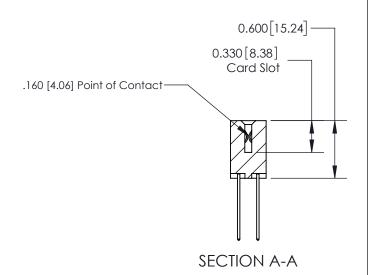

## **Contact Detail**

542-Wire Wrap .025 Sq.(0.64 Sq.) - Tail LG=.645(16.38) .156 [3.96] Contact Spacing x .200 [5.08] Row Spacing

**See Accompanying Page for:** 

**Contact Bend Details** 

THIS IS A C.A.D. GENERATED DRAWING DO NOT MAKE MANUAL REVISIONS TO MASTER.

ISSUE NUMBER

ORIGINAL

1

| 837/887 Series High Temp Card Edge Connector<br>Contact Bend Detail |                                                                                                                                    | ACAD REFERENCE NO. | 837 ENG MASTER   |               |
|---------------------------------------------------------------------|------------------------------------------------------------------------------------------------------------------------------------|--------------------|------------------|---------------|
|                                                                     |                                                                                                                                    | DRAWN: J.LEE       | DATE: OCT. 06/09 |               |
|                                                                     |                                                                                                                                    | CHECKED:           | DATE:            |               |
| EDAC INC                                                            | THESE DRAWINGS AND SPECIFICATIONS ARE THE PROPERTY OF EDAC INC.,AND SHALL NOT BE REPRODUCED,OR COPIED OR USED AS THE BASIS FOR THE | SCALE: NTS         | SHEET            | 2 <b>OF</b> 2 |
| TORONTO, ONTARIO CANADA                                             |                                                                                                                                    | DRAWING NUMBER     | •                | ISSUE         |
| YOUR CONNECTION TO QUALITY & SERVICE                                | MANUFACTURE OR SALE OF APPARATUS WITHOUT WRITTEN PERMISSION.                                                                       | 837 Assembly       |                  | 1             |