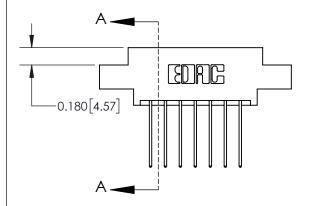

ISSUE NUMBER ORIGINAL

837/887 Series High Temp Card Edge Connector Part Number: 837-014-542-807

**EDAC INC** TORONTO, ONTARIO CANADA

THESE DRAWINGS AND SPECIFICATIONS ARE THE PROPERTY OF EDAC INC., AND SHALL NOT BE REPRODUCED, OR COPIED OR USED AS THE BASIS FOR THE MANUFACTURE OR SALE OF APPARATUS WITHOUT WRITTEN PERMISSION.