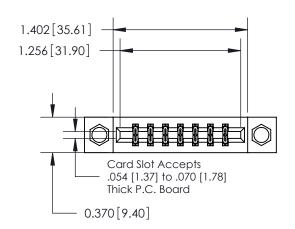

## **Mounting Option**

07-M3-0.5 Metric Threaded Inserts

ISSUE NUMBER ORIGINAL

837/887 Series High Temp Card Edge Connector Part Number: 837-014-542-807

**EDAC INC** TORONTO, ONTARIO CANADA

THESE DRAWINGS AND SPECIFICATIONS ARE THE PROPERTY OF EDAC INC., AND SHALL NOT BE REPRODUCED, OR COPIED OR USED AS THE BASIS FOR THE MANUFACTURE OR SALE OF APPARATUS WITHOUT WRITTEN PERMISSION.