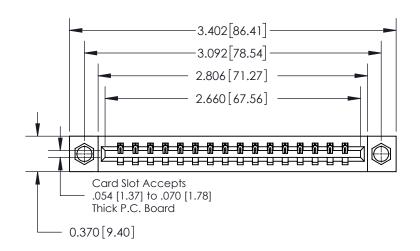

## **Contact Detail**

544-Wire Wrap .050x.025(1.27x0.64) - Tail LG=.750(19.05)

.156 [3.96] Contact Spacing x .200 [5.08] Row Spacing

THIS IS A C.A.D. GENERATED DRAWING DO NOT MAKE MANUAL REVISIONS TO MASTER.

## **See Accompanying Page for:**

**Contact Bend Details** 

837/887 Series High Temp Card Edge Connector Part Number: 837-016-544-607

YOUR CONNECTION TO QUALITY & SERVICE

**EDAC INC** TORONTO, ONTARIO CANADA