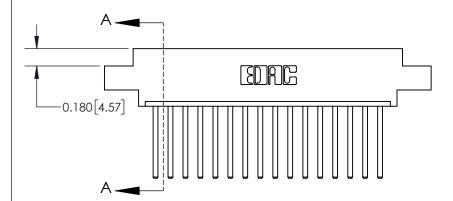

ISSUE NUMBER

ORIGINAL

1

| 837/887 Series High Temp Card Edge Connector<br>Contact Bend Detail |                                                                                                                                    | ACAD REFERENCE NO. | 837 ENG MASTER   |               |
|---------------------------------------------------------------------|------------------------------------------------------------------------------------------------------------------------------------|--------------------|------------------|---------------|
|                                                                     |                                                                                                                                    | DRAWN: J.LEE       | DATE: OCT. 06/09 |               |
|                                                                     |                                                                                                                                    | CHECKED:           | DATE:            |               |
| EDAC INC                                                            | THESE DRAWINGS AND SPECIFICATIONS ARE THE PROPERTY OF EDAC INC.,AND SHALL NOT BE REPRODUCED,OR COPIED OR USED AS THE BASIS FOR THE | SCALE: NTS         | SHEET            | 2 <b>OF</b> 2 |
| TORONTO, ONTARIO CANADA                                             |                                                                                                                                    | DRAWING NUMBER     | •                | ISSUE         |
| YOUR CONNECTION TO QUALITY & SERVICE                                | MANUFACTURE OR SALE OF APPARATUS WITHOUT WRITTEN PERMISSION.                                                                       | 837 Assembly       |                  | 1             |