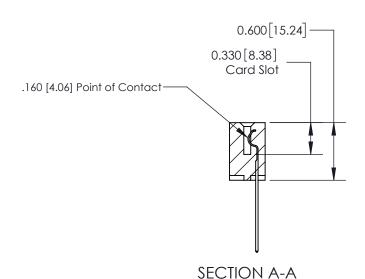

ISSUE NUMBER

ORIGINAL

1

| 837/887 Series High Temp Card Edge Connector<br>Contact Bend Detail |                                                                                                                                    | ACAD REFERENCE NO. | 837 ENG MASTER   |               |
|---------------------------------------------------------------------|------------------------------------------------------------------------------------------------------------------------------------|--------------------|------------------|---------------|
|                                                                     |                                                                                                                                    | DRAWN: J.LEE       | DATE: OCT. 06/09 |               |
|                                                                     |                                                                                                                                    | CHECKED:           | DATE:            |               |
| EDAC INC                                                            | THESE DRAWINGS AND SPECIFICATIONS ARE THE PROPERTY OF EDAC INC.,AND SHALL NOT BE REPRODUCED,OR COPIED OR USED AS THE BASIS FOR THE | SCALE: NTS         | SHEET            | 2 <b>OF</b> 2 |
| TORONTO, ONTARIO CANADA                                             |                                                                                                                                    | DRAWING NUMBER     | •                | ISSUE         |
| YOUR CONNECTION TO QUALITY & SERVICE                                | MANUFACTURE OR SALE OF APPARATUS WITHOUT WRITTEN PERMISSION.                                                                       | 837 Assembly       |                  | 1             |