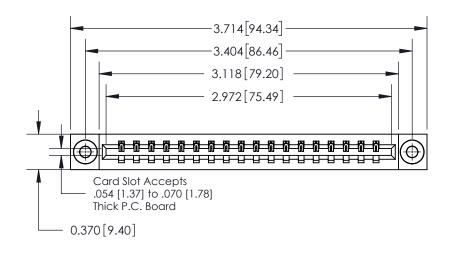

**Mounting Option** 

03-.116 (2.95) I.D. Floating Eyelets

ISSUE NUMBER

ORIGINAL

**See Accompanying Page for:** 

**Contact Bend Details** 

| 837/887 Series High Temp Card Edge Connector |
|----------------------------------------------|
| Part Number: 837-018-520-103                 |