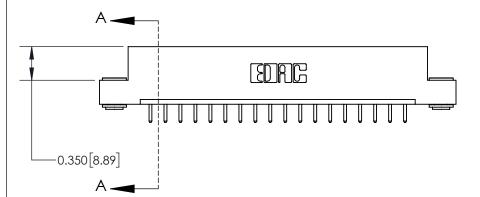

ISSUE NUMBER

ORIGINAL

**See Accompanying Page for:** 

**Contact Bend Details** 

| 837/887 Series High Temp Card Edge Connector |
|----------------------------------------------|
| Part Number: 837-018-520-103                 |