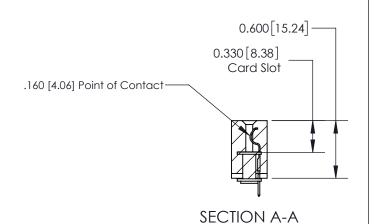

## **Contact Detail**

520-P.C. Tail .030x.018(0.76x0.46) - Tail LG=.175(4.45) .156 [3.96] Contact Spacing x .200 [5.08] Row Spacing

THIS IS A C.A.D. GENERATED DRAWING DO NOT MAKE MANUAL REVISIONS TO MASTER.

ISSUE NUMBER

ORIGINAL

1

| 837/887 Series High Temp Card Edge Connector<br>Contact Bend Detail |                                                                                                        | ACAD REFERENCE NO. | 837 ENG MASTER   |               |
|---------------------------------------------------------------------|--------------------------------------------------------------------------------------------------------|--------------------|------------------|---------------|
|                                                                     |                                                                                                        | DRAWN: J.LEE       | DATE: OCT. 06/09 |               |
|                                                                     |                                                                                                        | CHECKED:           | DATE:            |               |
| EDAC INC                                                            | THESE DRAWINGS AND SPECIFICATIONS                                                                      | SCALE: NTS         | SHEET            | 2 <b>OF</b> 2 |
| TORONTO, ONTARIO CANADA                                             | ARE THE PROPERTY OF EDAC INC.,AND<br>SHALL NOT BE REPRODUCED,OR COPIED<br>OR USED AS THE BASIS FOR THE | DRAWING NUMBER     | •                | ISSUE         |
| MANUFACTURE                                                         | MANUFACTURE OR SALE OF APPARATUS WITHOUT WRITTEN PERMISSION.                                           | 837 Assembly       |                  | 1             |