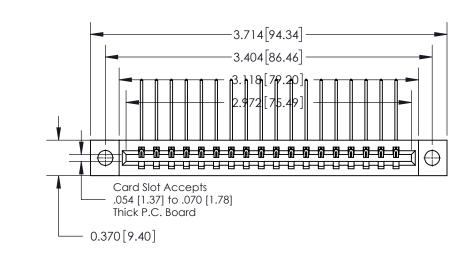

837/887 Series High Temp Card Edge Connector Part Number: 837-018-559-104

EDAC INC TORONTO, ONTARIO CANADA

YOUR CONNECTION TO QUALITY & SERVICE

THESE DRAWINGS AND SPECIFICATIONS ARE THE PROPERTY OF EDAC INC., AND SHALL NOT BE REPRODUCED, OR COPIED OR USED AS THE BASIS FOR THE MANUFACTURE OR SALE OF APPARATUS WITHOUT WRITTEN PERMISSION.