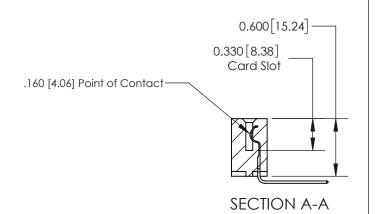

## **Contact Detail**

559-90 Degree Bend (Code 541 Contacts)

.156 [3.96] Contact Spacing x .200 [5.08] Row Spacing

THIS IS A C.A.D. GENERATED DRAWING DO NOT MAKE MANUAL REVISIONS TO MASTER.

ISSUE NUMBER

ORIGINAL