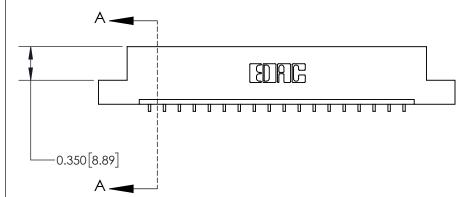

**Mounting Option** 

04-.156 (3.96) Dia. Mounting Holes

## **Contact Detail**

559-90 Degree Bend (Code 541 Contacts)

.156 [3.96] Contact Spacing x .200 [5.08] Row Spacing





THIS IS A C.A.D. GENERATED DRAWING DO NOT MAKE MANUAL REVISIONS TO MASTER.



ISSUE NUMBER

ORIGINAL



837/887 Series High Temp Card Edge Connector Part Number: 837-018-559-104

EDAC INC TORONTO, ONTARIO CANADA

YOUR CONNECTION TO QUALITY & SERVICE

THESE DRAWINGS AND SPECIFICATIONS ARE THE PROPERTY OF EDAC INC., AND SHALL NOT BE REPRODUCED, OR COPIED OR USED AS THE BASIS FOR THE MANUFACTURE OR SALE OF APPARATUS WITHOUT WRITTEN PERMISSION.

| ACAD REFERENCE NO. | 837 ENG MASTER   |  |  |
|--------------------|------------------|--|--|
| DRAWN: J.LEE       | DATE: OCT. 06/09 |  |  |
| CHECKED:           | DATE:            |  |  |
| SCALE: NTS         | SHEET 1 OF 2     |  |  |
| DRAWING NUMBER     | ISSUE            |  |  |

ACAD DEFEDENCE NO

AWING NUMBER ISSUE 837 Assembly 1

See Accom