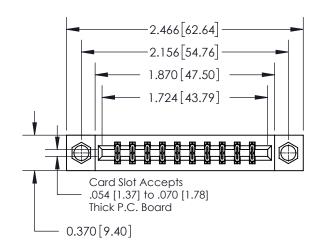

## **Mounting Option**

08-#4-40 Unified Threaded Inserts

## **Contact Detail**

520-P.C. Tail .030x.018(0.76x0.46) - Tail LG=.175(4.45) .156 [3.96] Contact Spacing x .200 [5.08] Row Spacing

**See Accompanying Page for: Contact Bend Details** 

THIS IS A C.A.D. GENERATED DRAWING DO NOT MAKE MANUAL REVISIONS TO MASTER.

ISSUE NUMBER 1 ORIGINAL

0.600 [15.24] 0.330[8.38] Card Slot .160 [4.06] Point of Contact-

| 837/887 Series High Temp Card Edge Connector |
|----------------------------------------------|
| Part Number: 837-020-520-208                 |