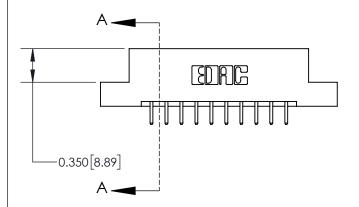

**SECTION A-A** 

ISSUE NUMBER

ORIGINAL

1

| 837/887 Series High Temp Card Edge Connector<br>Contact Bend Detail |                                                                                                  | ACAD REFERENCE NO. | 837 ENG MASTER   |               |
|---------------------------------------------------------------------|--------------------------------------------------------------------------------------------------|--------------------|------------------|---------------|
|                                                                     |                                                                                                  | DRAWN: J.LEE       | DATE: OCT. 06/09 |               |
|                                                                     |                                                                                                  | CHECKED:           | DATE:            |               |
| EDAC INC                                                            |                                                                                                  | SCALE: NTS         | SHEET            | 2 <b>OF</b> 2 |
| TORONTO, ONTARIO CANADA                                             | ARE THE PROPERTY OF EDAC INC.,AND SHALL NOT BE REPRODUCED,OR COPIED OR USED AS THE BASIS FOR THE | DRAWING NUMBER     | •                | ISSUE         |
| YOUR CONNECTION TO QUALITY & SERVICE                                | MANUFACTURE OR SALE OF APPARATUS WITHOUT WRITTEN PERMISSION.                                     | 837 Assembly       |                  | 1             |