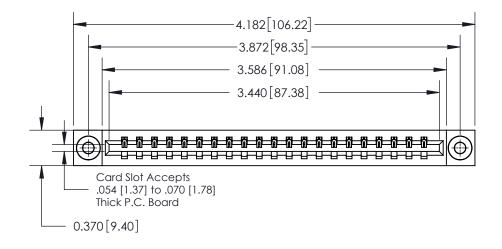

## **Contact Detail**

521-P.C. Tail .025 Sq.(0.64 Sq.) - Tail LG=.150(3.81)

.156 [3.96] Contact Spacing x .200 [5.08] Row Spacing

THIS IS A C.A.D. GENERATED DRAWING DO NOT MAKE MANUAL REVISIONS TO MASTER.