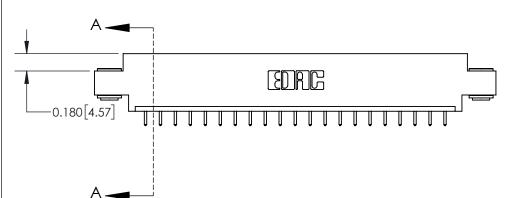

**Mounting Option** 

03-.116 (2.95) I.D. Floating Eyelets

## **Contact Detail**

521-P.C. Tail .025 Sq.(0.64 Sq.) - Tail LG=.150(3.81)

.156 [3.96] Contact Spacing x .200 [5.08] Row Spacing





THIS IS A C.A.D. GENERATED DRAWING DO NOT MAKE MANUAL REVISIONS TO MASTER.



ISSUE NUMBER

ORIGINAL



**See Accompanying Page for:** 

**Contact Bend Details** 

837/887 Series High Temp Card Edge Connector Part Number: 837-021-521-603



**EDAC INC** TORONTO, ONTARIO CANADA

THESE DRAWINGS AND SPECIFICATIONS ARE THE PROPERTY OF EDAC INC.,AND SHALL NOT BE REPRODUCED, OR COPIED OR USED AS THE BASIS FOR THE MANUFACTURE OR SALE OF APPARATUS WITHOUT WRITTEN PERMISSION.

| ACAD REFERENCE NO. 837 ENG MAST |                  |  |  |
|---------------------------------|------------------|--|--|
| DRAWN: J.LEE                    | DATE: OCT. 06/09 |  |  |
| CHECKED:                        | DATE:            |  |  |
| SCALE: NTS                      | SHEET 1 OF 2     |  |  |
| DRAWING NUMBER