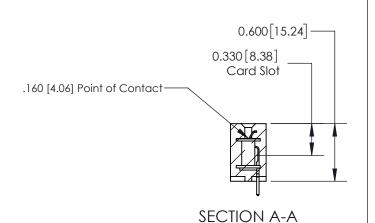

## **Contact Detail**

521-P.C. Tail .025 Sq.(0.64 Sq.) - Tail LG=.150(3.81)

.156 [3.96] Contact Spacing x .200 [5.08] Row Spacing

THIS IS A C.A.D. GENERATED DRAWING DO NOT MAKE MANUAL REVISIONS TO MASTER.