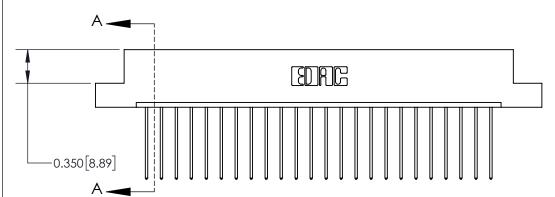

**SECTION A-A** 

ISSUE NUMBER

ORIGINAL

1

| 837/887 Series High Temp Card Edge Connector<br>Contact Bend Detail |                                                                                                                                                                                                 | ACAD REFERENCE NO. | 837 ENG MASTER   |               |
|---------------------------------------------------------------------|-------------------------------------------------------------------------------------------------------------------------------------------------------------------------------------------------|--------------------|------------------|---------------|
|                                                                     |                                                                                                                                                                                                 | DRAWN: J.LEE       | DATE: OCT. 06/09 |               |
|                                                                     |                                                                                                                                                                                                 | CHECKED:           | DATE:            |               |
| EDAC INC                                                            | THESE DRAWINGS AND SPECIFICATIONS ARE THE PROPERTY OF EDAC INC.,AND SHALL NOT BE REPRODUCED,OR COPIED OR USED AS THE BASIS FOR THE MANUFACTURE OR SALE OF APPARATUS WITHOUT WRITTEN PERMISSION. | SCALE: NTS         | SHEET            | 2 <b>OF</b> 2 |
| TORONTO, ONTARIO CANADA                                             |                                                                                                                                                                                                 | DRAWING NUMBER     | •                | ISSUE         |
| YOUR CONNECTION TO QUALITY & SERVICE                                |                                                                                                                                                                                                 | 837 Assembly       |                  | 1             |