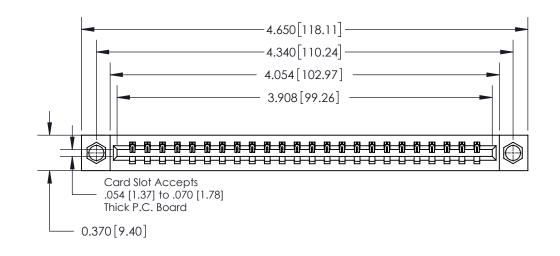

## **Contact Detail**

541-Wire Wrap .025 Sq.(0.64 Sq.) - Tail LG=.750(19.05)

.156 [3.96] Contact Spacing x .200 [5.08] Row Spacing

THIS IS A C.A.D. GENERATED DRAWING DO NOT MAKE MANUAL REVISIONS TO MASTER.

ISSUE NUMBER ORIGINAL

0.600 [15.24] 0.330[8.38] Card Slot .160 [4.06] Point of Contact

**See Accompanying Page for:** 

**Contact Bend Details** 

837/887 Series High Temp Card Edge Connector Part Number: 837-024-541-107