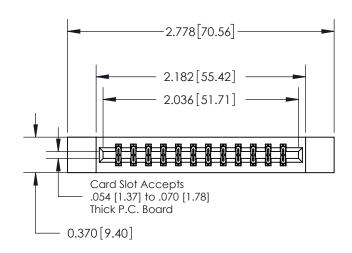

ORIGINAL

837/887 Series High Temp Card Edge Connector Part Number: 837-024-556-812

YOUR CONNECTION TO QUALITY & SERVICE

**EDAC INC** TORONTO, ONTARIO CANADA

THESE DRAWINGS AND SPECIFICATIONS ARE THE PROPERTY OF EDAC INC.,AND SHALL NOT BE REPRODUCED, OR COPIED OR USED AS THE BASIS FOR THE MANUFACTURE OR SALE OF APPARATUS WITHOUT WRITTEN PERMISSION.