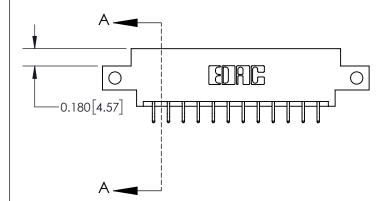

**Mounting Option** 

12-.128 (3.25) Dia. Side Mounting Holes

## **Contact Detail**

556-Extender Board Bend (Code 520 Contacts)

.156 [3.96] Contact Spacing x .200 [5.08] Row Spacing





THIS IS A C.A.D. GENERATED DRAWING DO NOT MAKE MANUAL REVISIONS TO MASTER.



ISSUE NUMBER

ORIGINAL



837/887 Series High Temp Card Edge Connector Part Number: 837-024-556-812

YOUR CONNECTION TO QUALITY & SERVICE

**EDAC INC** TORONTO, ONTARIO CANADA

THESE DRAWINGS AND SPECIFICATIONS ARE THE PROPERTY OF EDAC INC.,AND SHALL NOT BE REPRODUCED, OR COPIED OR USED AS THE BASIS FOR THE MANUFACTURE OR SALE OF APPARATUS WITHOUT WRITTEN PERMISSION.

| ACAD REFERENCE NO. | 837 ENG MASTER   |  |  |
|--------------------|------------------|--|--|
| DRAWN: J.LEE       | DATE: OCT. 06/09 |  |  |
| CHECKED:           | DATE:            |  |  |
| SCALE: NTS         | SHEET 1 OF 2     |  |  |
| DRAWING NUMBER     | ISSUE            |  |  |
| 837 Assembly       | 1                |  |  |

007 5110 111