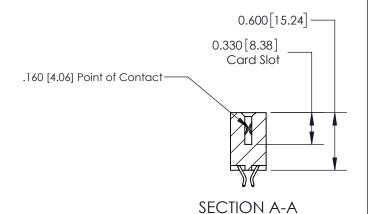

## **Contact Detail**

556-Extender Board Bend (Code 520 Contacts)

.156 [3.96] Contact Spacing x .200 [5.08] Row Spacing

THIS IS A C.A.D. GENERATED DRAWING DO NOT MAKE MANUAL REVISIONS TO MASTER.

ISSUE NUMBER