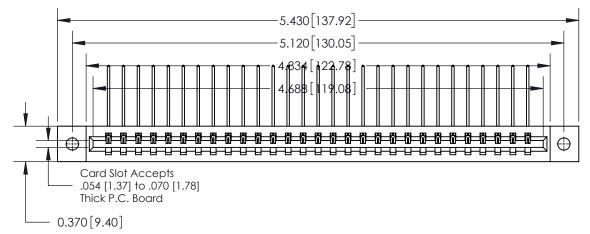

.156 [3.96] Contact Spacing x .200 [5.08] Row Spacing

**See Accompanying Page for:** 

**Contact Bend Details** 

837/887 Series High Temp Card Edge Connector Part Number: 837-029-559-102

YOUR CONNECTION TO QUALITY & SERVICE

**Mounting Option** 02-.128 (3.25) Dia. Mounting Holes **Contact Detail** 

THIS IS A C.A.D. GENERATED DRAWING DO NOT MAKE MANUAL REVISIONS TO MASTER.

ISSUE NUMBER

ORIGINAL

559-90 Degree Bend (Code 541 Contacts)