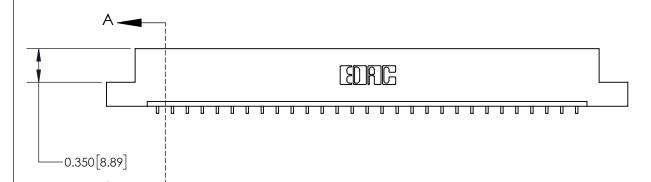

ISSUE NUMBER

ORIGINAL

1

| 837/887 Series High Temp Card Edge Connector<br>Contact Bend Detail |                                                                                                                                                                                                 | ACAD REFERENCE NO. | 837 ENG MASTER   |               |
|---------------------------------------------------------------------|-------------------------------------------------------------------------------------------------------------------------------------------------------------------------------------------------|--------------------|------------------|---------------|
|                                                                     |                                                                                                                                                                                                 | DRAWN: J.LEE       | DATE: OCT. 06/09 |               |
|                                                                     |                                                                                                                                                                                                 | CHECKED:           | DATE:            |               |
| EDAC INC                                                            | THESE DRAWINGS AND SPECIFICATIONS ARE THE PROPERTY OF EDAC INC.,AND SHALL NOT BE REPRODUCED,OR COPIED OR USED AS THE BASIS FOR THE MANUFACTURE OR SALE OF APPARATUS WITHOUT WRITTEN PERMISSION. | SCALE: NTS         | SHEET            | 2 <b>OF</b> 2 |
| TORONTO, ONTARIO CANADA                                             |                                                                                                                                                                                                 | DRAWING NUMBER     | •                | ISSUE         |
| YOUR CONNECTION TO QUALITY & SERVICE                                |                                                                                                                                                                                                 | 837 Assembly       |                  | 1             |