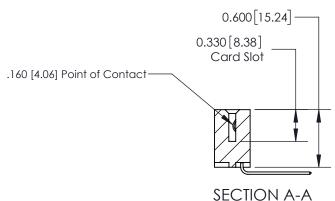

**Mounting Option** 02-.128 (3.25) Dia. Mounting Holes **Contact Detail** 

THIS IS A C.A.D. GENERATED DRAWING DO NOT MAKE MANUAL REVISIONS TO MASTER.

ISSUE NUMBER

ORIGINAL

559-90 Degree Bend (Code 541 Contacts)