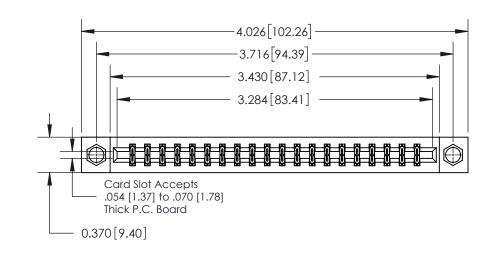

**Mounting Option** 

08-#4-40 Unified Threaded Inserts

## **Contact Detail**

560-Extender Board Bend (Code 523 Contacts)

.156 [3.96] Contact Spacing x .200 [5.08] Row Spacing

THIS IS A C.A.D. GENERATED DRAWING DO NOT MAKE MANUAL REVISIONS TO MASTER.

ISSUE NUMBER

ORIGINAL

837/887 Series High Temp Card Edge Connector Part Number: 837-040-560-808

YOUR CONNECTION TO QUALITY & SERVICE

**EDAC INC** TORONTO, ONTARIO CANADA

THESE DRAWINGS AND SPECIFICATIONS ARE THE PROPERTY OF EDAC INC.,AND SHALL NOT BE REPRODUCED, OR COPIED OR USED AS THE BASIS FOR THE MANUFACTURE OR SALE OF APPARATUS WITHOUT WRITTEN PERMISSION.