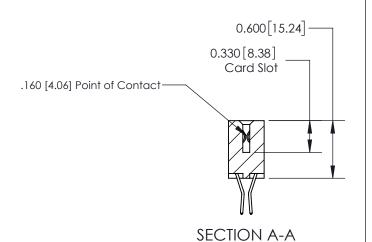

## **Contact Detail**

560-Extender Board Bend (Code 523 Contacts)

.156 [3.96] Contact Spacing x .200 [5.08] Row Spacing

THIS IS A C.A.D. GENERATED DRAWING DO NOT MAKE MANUAL REVISIONS TO MASTER.

ISSUE NUMBER

**See Accompanying Page for:** 

**Contact Bend Details** 

ISSUE NUMBER

ORIGINAL

1

| 837/887 Series High Temp Card Edge Connector<br>Contact Bend Detail |                                                                                   | ACAD REFERENCE NO. | 837 ENG MASTER   |               |
|---------------------------------------------------------------------|-----------------------------------------------------------------------------------|--------------------|------------------|---------------|
|                                                                     |                                                                                   | DRAWN: J.LEE       | DATE: OCT. 06/09 |               |
|                                                                     |                                                                                   | CHECKED:           | DATE:            |               |
| EDAC INC                                                            | NTO, ONTARIO  ARE THE PROPERTY OF EDAC INC.,AND SHALL NOT BE REPRODUCED,OR COPIED | SCALE: NTS         | SHEET            | 2 <b>OF</b> 2 |
| TORONTO, ONTARIO CANADA                                             |                                                                                   | DRAWING NUMBER     | •                | ISSUE         |
| MANUFACTU                                                           | MANUFACTURE OR SALE OF APPARATUS WITHOUT WRITTEN PERMISSION.                      | 837 Assembly       |                  | 1             |