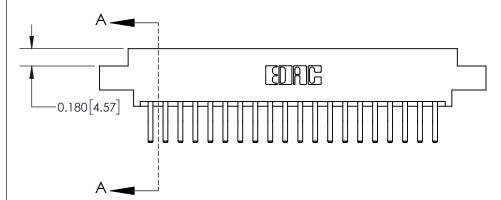

**See Accompanying Page for:** 

**Contact Bend Details** 

ISSUE NUMBER

ORIGINAL

1

| 837/887 Series High Temp Card Edge Connector<br>Contact Bend Detail |                                                                                   | ACAD REFERENCE NO. | 837 ENG MASTER   |               |
|---------------------------------------------------------------------|-----------------------------------------------------------------------------------|--------------------|------------------|---------------|
|                                                                     |                                                                                   | DRAWN: J.LEE       | DATE: OCT. 06/09 |               |
|                                                                     |                                                                                   | CHECKED:           | DATE:            |               |
| EDAC INC                                                            | NTO, ONTARIO  ARE THE PROPERTY OF EDAC INC.,AND SHALL NOT BE REPRODUCED,OR COPIED | SCALE: NTS         | SHEET            | 2 <b>OF</b> 2 |
| TORONTO, ONTARIO CANADA                                             |                                                                                   | DRAWING NUMBER     | •                | ISSUE         |
| MANUFACTU                                                           | MANUFACTURE OR SALE OF APPARATUS WITHOUT WRITTEN PERMISSION.                      | 837 Assembly       |                  | 1             |