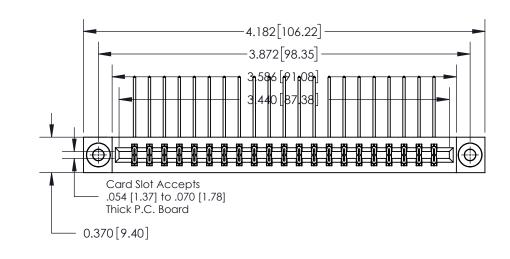

**See Accompanying Page for:** 

**Contact Bend Details** 

837/887 Series High Temp Card Edge Connector Part Number: 837-042-558-803

**EDAC INC** TORONTO, ONTARIO CANADA

THESE DRAWINGS AND SPECIFICATIONS ARE THE PROPERTY OF EDAC INC.,AND SHALL NOT BE REPRODUCED, OR COPIED OR USED AS THE BASIS FOR THE MANUFACTURE OR SALE OF APPARATUS WITHOUT WRITTEN PERMISSION.