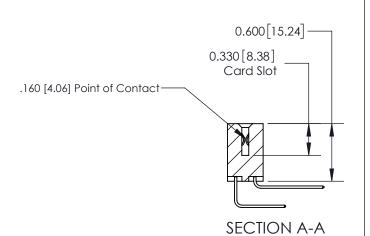

## **Contact Detail**

558-90 Degree Bend (Code 541 Contacts)

.156 [3.96] Contact Spacing x .200 [5.08] Row Spacing

THIS IS A C.A.D. GENERATED DRAWING DO NOT MAKE MANUAL REVISIONS TO MASTER.

ISSUE NUMBER ORIGINAL

ISSUE NUMBER

ORIGINAL

1

| 837/887 Series High Temp Card Edge Connector<br>Contact Bend Detail |                                                                                                                                     | ACAD REFERENCE NO. | 837 ENG MASTER   |               |
|---------------------------------------------------------------------|-------------------------------------------------------------------------------------------------------------------------------------|--------------------|------------------|---------------|
|                                                                     |                                                                                                                                     | DRAWN: J.LEE       | DATE: OCT. 06/09 |               |
|                                                                     |                                                                                                                                     | CHECKED:           | DATE:            |               |
| EDAC INC                                                            | THESE DRAWINGS AND SPECIFICATIONS ARE THE PROPERTY OF EDAC INC.,AND SHALL NOT BE REPRODUCED, OR COPIED OR USED AS THE BASIS FOR THE | SCALE: NTS         | SHEET            | 2 <b>OF</b> 2 |
| TORONTO, ONTARIO CANADA                                             |                                                                                                                                     | DRAWING NUMBER     | •                | ISSUE         |
| YOUR CONNECTION TO QUALITY & SERVICE                                | MANUFACTURE OR SALE OF APPARATUS WITHOUT WRITTEN PERMISSION.                                                                        | 837 Assembly       |                  | 1             |