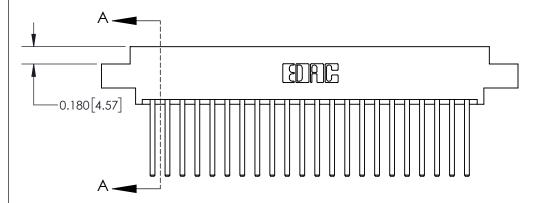

## **See Accompanying Page for:**

**Contact Bend Details** 

837/887 Series High Temp Card Edge Connector Part Number: 837-044-544-808

YOUR CONNECTION TO QUALITY & SERVICE

**EDAC INC** TORONTO, ONTARIO CANADA

ISSUE NUMBER

ORIGINAL

1

| 837/887 Series High Temp Card Edge Connector<br>Contact Bend Detail |                                                                                                                                                                                                 | ACAD REFERENCE NO. | 837 ENG MASTER   |               |
|---------------------------------------------------------------------|-------------------------------------------------------------------------------------------------------------------------------------------------------------------------------------------------|--------------------|------------------|---------------|
|                                                                     |                                                                                                                                                                                                 | DRAWN: J.LEE       | DATE: OCT. 06/09 |               |
|                                                                     |                                                                                                                                                                                                 | CHECKED:           | DATE:            |               |
| EDAC INC                                                            | THESE DRAWINGS AND SPECIFICATIONS ARE THE PROPERTY OF EDAC INC.,AND SHALL NOT BE REPRODUCED,OR COPIED OR USED AS THE BASIS FOR THE MANUFACTURE OR SALE OF APPARATUS WITHOUT WRITTEN PERMISSION. | SCALE: NTS         | SHEET            | 2 <b>OF</b> 2 |
| TORONTO, ONTARIO CANADA                                             |                                                                                                                                                                                                 | DRAWING NUMBER     | •                | ISSUE         |
| YOUR CONNECTION TO QUALITY & SERVICE                                |                                                                                                                                                                                                 | 837 Assembly       |                  | 1             |