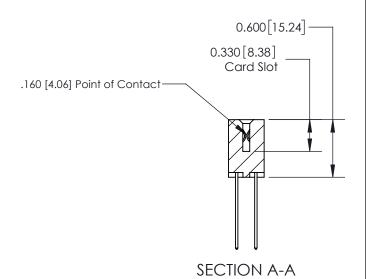

ISSUE NUMBER

ORIGINAL

1

| 837/887 Series High Temp Card Edge Connector<br>Contact Bend Detail |                                                                                                                                                                                                 | ACAD REFERENCE NO. | 837 ENG MASTER   |               |
|---------------------------------------------------------------------|-------------------------------------------------------------------------------------------------------------------------------------------------------------------------------------------------|--------------------|------------------|---------------|
|                                                                     |                                                                                                                                                                                                 | DRAWN: J.LEE       | DATE: OCT. 06/09 |               |
|                                                                     |                                                                                                                                                                                                 | CHECKED:           | DATE:            |               |
| EDAC INC                                                            | THESE DRAWINGS AND SPECIFICATIONS ARE THE PROPERTY OF EDAC INC.,AND SHALL NOT BE REPRODUCED,OR COPIED OR USED AS THE BASIS FOR THE MANUFACTURE OR SALE OF APPARATUS WITHOUT WRITTEN PERMISSION. | SCALE: NTS         | SHEET            | 2 <b>OF</b> 2 |
| TORONTO, ONTARIO CANADA                                             |                                                                                                                                                                                                 | DRAWING NUMBER     | •                | ISSUE         |
| YOUR CONNECTION TO QUALITY & SERVICE                                |                                                                                                                                                                                                 | 837 Assembly       |                  | 1             |