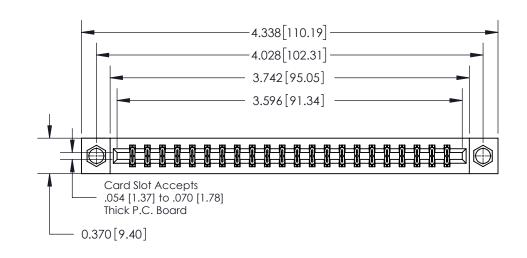

**Mounting Option** 

08-#4-40 Unified Threaded Inserts

## **Contact Detail**

544-Wire Wrap .050x.025(1.27x0.64) - Tail LG=.750(19.05)

.156 [3.96] Contact Spacing x .200 [5.08] Row Spacing

THIS IS A C.A.D. GENERATED DRAWING DO NOT MAKE MANUAL REVISIONS TO MASTER.

## **See Accompanying Page for:**

**Contact Bend Details** 

837/887 Series High Temp Card Edge Connector Part Number: 837-044-544-808

YOUR CONNECTION TO QUALITY & SERVICE

**EDAC INC** TORONTO, ONTARIO CANADA