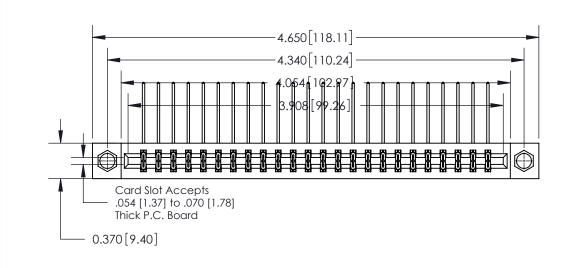

**Mounting Option** 

08-#4-40 Unified Threaded Inserts

## **Contact Detail**

559-90 Degree Bend (Code 541 Contacts)

.156 [3.96] Contact Spacing x .200 [5.08] Row Spacing

THIS IS A C.A.D. GENERATED DRAWING DO NOT MAKE MANUAL REVISIONS TO MASTER.

ISSUE NUMBER ORIGINAL

0.600 [15.24] 0.330[8.38] Card Slot .160 [4.06] Point of Contact SECTION A-A

**See Accompanying Page for:** 

**Contact Bend Details** 

837/887 Series High Temp Card Edge Connector Part Number: 837-048-559-808