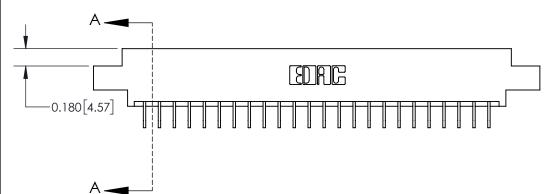

0.600 [15.24] 0.330[8.38] Card Slot .160 [4.06] Point of Contact SECTION A-A

**See Accompanying Page for:** 

**Contact Bend Details** 

837/887 Series High Temp Card Edge Connector Part Number: 837-048-559-808

ISSUE NUMBER

ORIGINAL

1

| 837/887 Series High Temp Card Edge Connector<br>Contact Bend Detail |                                                                                                                                    | ACAD REFERENCE NO. | 837 ENG MASTER   |               |
|---------------------------------------------------------------------|------------------------------------------------------------------------------------------------------------------------------------|--------------------|------------------|---------------|
|                                                                     |                                                                                                                                    | DRAWN: J.LEE       | DATE: OCT. 06/09 |               |
|                                                                     |                                                                                                                                    | CHECKED:           | DATE:            |               |
| EDAC INC                                                            | THESE DRAWINGS AND SPECIFICATIONS ARE THE PROPERTY OF EDAC INC.,AND SHALL NOT BE REPRODUCED,OR COPIED OR USED AS THE BASIS FOR THE | SCALE: NTS         | SHEET            | 2 <b>OF</b> 2 |
| TORONTO, ONTARIO CANADA                                             |                                                                                                                                    | DRAWING NUMBER     | •                | ISSUE         |
| YOUR CONNECTION TO QUALITY & SERVICE                                | MANUFACTURE OR SALE OF APPARATUS WITHOUT WRITTEN PERMISSION.                                                                       | 837 Assembly       |                  | 1             |