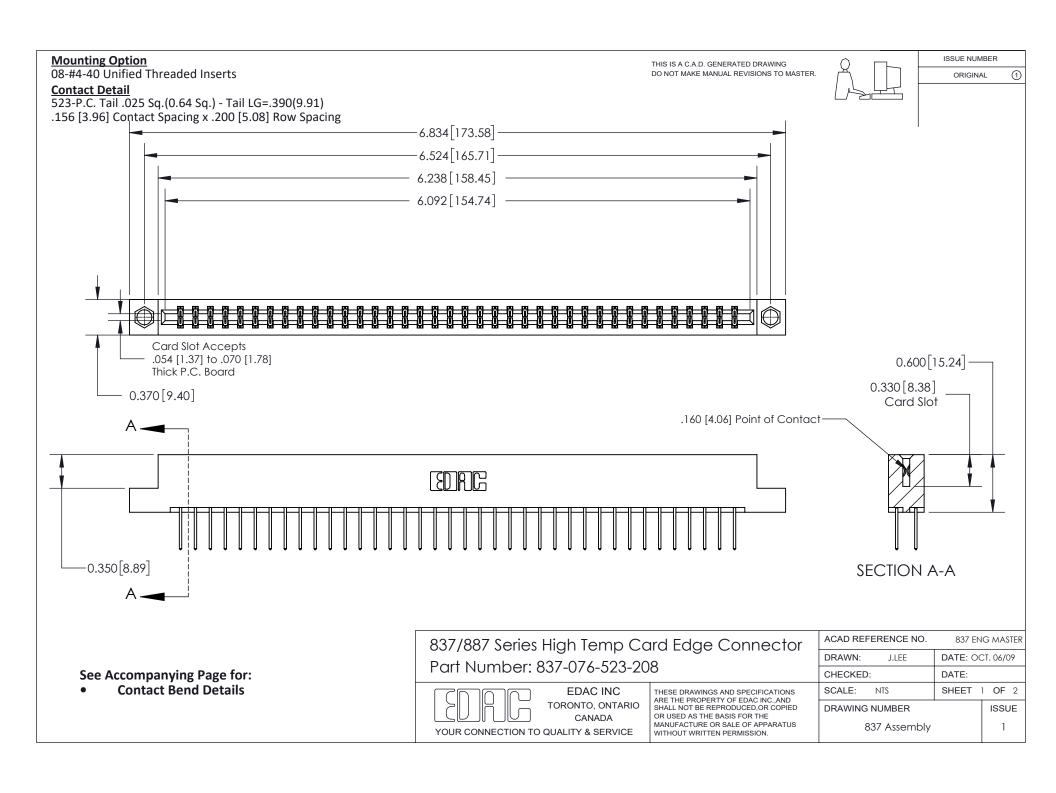

ISSUE NUMBER

ORIGINAL

1



| 837/887 Series High Temp Card Edge Connector<br>Contact Bend Detail |                                                                                                                                                                                                   | ACAD REFERENCE NO. 837 EN |                  | 3 MASTER      |
|---------------------------------------------------------------------|---------------------------------------------------------------------------------------------------------------------------------------------------------------------------------------------------|---------------------------|------------------|---------------|
|                                                                     |