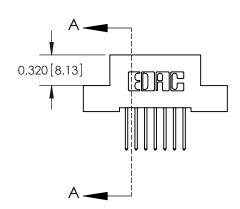

## **Contact Detail**

523-P.C. Tail .025 Sq.(0.64 Sq.) - Tail LG=.400(10.16) .100 [2.54] Contact Spacing x .200 [5.08] Row Spacing

## **See Accompanying Pages for:**

- **Contact Bend Details**
- **Mounting Options**

.240 [6.10] Point of Contact-

| 842/892 Series High Temp Card Edge Connector |
|----------------------------------------------|
| Part Number: 842-014-523-204                 |