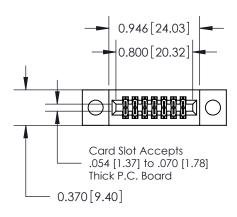

## **Mounting Option**

04-.156 (3.96) Dia. Mounting Holes

## **Contact Detail**

523-P.C. Tail .025 Sq.(0.64 Sq.) - Tail LG=.400(10.16) .100 [2.54] Contact Spacing x .200 [5.08] Row Spacing





## **See Accompanying Pages for:**

- **Contact Bend Details**
- **Mounting Options**



.240 [6.10] Point of Contact-



| 842/892 Series High Temp Card Edge Connector |
|----------------------------------------------|
| Part Number: 842-014-523-204                 |



| ACAD REFERENCE NO | 842 ENG MASTER   |  |  |  |
|-------------------|------------------|--|--|--|
| DRAWN: J.LEE      | DATE: OCT. 06/09 |  |  |  |
| CHECKED:          | DATE:            |  |  |  |
| SCALE: NTS        | SHEET 1 OF 3     |  |  |  |
| DRAWING NUMBER    | ISSUE            |  |  |  |

842 Assembly

THIS IS A C.A.D. GENERATED DRAWING DO NOT MAKE MANUAL REVISIONS TO MASTER

ORIGINAL (1)



| 842/892 Series High Temp C           | ACAD REFERENCE NO. 842 ENG MASTER                                 |         |