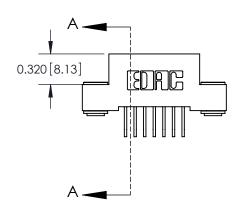

## **See Accompanying Pages for:**

- **Contact Bend Details**
- **Mounting Options**

.240 [6.10] Point of Contact-

| 842/892 Series High Temp Card Edge Connector |
|----------------------------------------------|
| Part Number: 842-014-558-203                 |