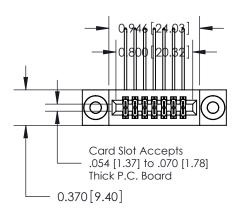

## **See Accompanying Pages for:**

- **Contact Bend Details**
- **Mounting Options**

.240 [6.10] Point of Contact-

| 842/892 Series High Temp Card Edge Connector |
|----------------------------------------------|
| Part Number: 842-014-558-203                 |