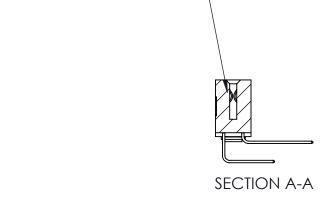

## **Contact Detail**

558-90 Degree Bend (Code 541 Contacts)

.100 [2.54] Contact Spacing x .200 [5.08] Row Spacing