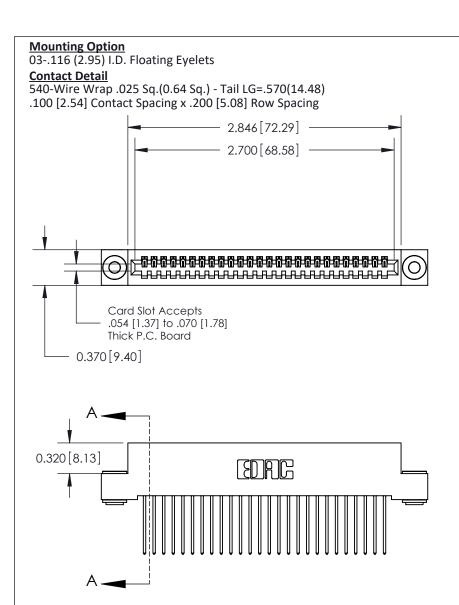

.240 [6.10] Point of Contact-

842/892 Series High Temp Card Edge Connector Part Number: 842-026-540-103

CANADA

YOUR CONNECTION TO QUALITY & SERVICE

842 Assembly

**SECTION A-A** 

J.LEE

842 ENG MASTER

DATE: OCT. 06/09

SHEET 1 OF 3

## **See Accompanying Pages for:**

- **Contact Bend Details**
- **Mounting Options**

THIS IS A C.A.D. GENERATED DRAWING DO NOT MAKE MANUAL REVISIONS TO MASTER

ORIGINAL (1)

| 842/892 Series High Temp Card Edge Connector<br>Contact Bend Detail |                                                                                                  | ACAD REFERENCE NO. 842 ENG MASTER |             |                  |        |
|---------------------------------------------------------------------|--------------------------------------------------------------------------------------------------|-----------------------------------|-------------|------------------|--------|
|                                                                     |                                                                                                  | DRAWN:                            | J.LEE       | DATE: OCT. 06/09 |        |
|                                                                     |                                                                                                  | CHECKED:                          |             | DATE:            |        |
| EDAC INC                                                            | THESE DRAWINGS AND SPECIFICATIONS ARE THE PROPERTY OF EDAC INCAND                                | SCALE:                            | NTS         | SHEET :          | 2 OF 3 |
| TORONTO, ONTARIO                                                    | SHALL NOT BE REPRODUCED, OR COPIED OR USED AS THE BASIS FOR THE MANUFACTURE OR SALE OF APPARATUS | DRAWING                           | NUMBER      |                  | ISSUE  |
| YOUR CONNECTION TO QUALITY & SERVICE                                |                                                                                                  | 8                                 | 42 Assembly |                  | 1      |