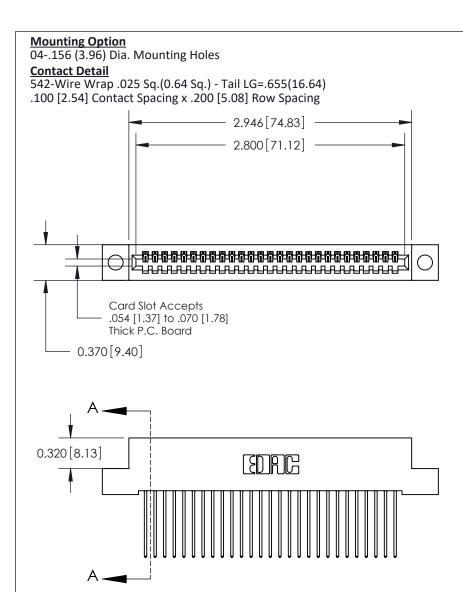

## See Accompanying Pages for:

- Contact Bend Details
- Mounting Options

THIS IS A C.A.D. GENERATED DRAWING DO NOT MAKE MANUAL REVISIONS TO MASTER

ORIGINAL (1)

| 842/892 Series High Temp Card Edge Connector<br>Contact Bend Detail |                                                                                                 | ACAD REFERENCE NO. 842 ENG MASTER |             |                  |        |
|---------------------------------------------------------------------|-------------------------------------------------------------------------------------------------|-----------------------------------|-------------|------------------|--------|
|                                                                     |                                                                                                 | DRAWN:                            | J.LEE       | DATE: OCT. 06/09 |        |
|                                                                     |                                                                                                 | CHECKED:                          |             | DATE:            |        |
| EDAC INC                                                            | THESE DRAWINGS AND SPECIFICATIONS ARE THE PROPERTY OF EDAC INCAND                               | SCALE:                            | NTS         | SHEET :          | 2 OF 3 |
| TORONTO, ONTARIO                                                    | SHALL NOT BE REPRODUCED,OR COPIED OR USED AS THE BASIS FOR THE MANUFACTURE OR SALE OF APPARATUS | DRAWING                           | NUMBER      |                  | ISSUE  |
| YOUR CONNECTION TO QUALITY & SERVICE                                |                                                                                                 | 8                                 | 42 Assembly |                  | 1      |

THIS IS A C.A.D. GENERATED DRAWING DO NOT MAKE MANUAL REVISIONS TO MASTER

ISSUE NUMBER

ORIGINAL

1

| 842/892 Series High Temp Card Edge Co<br>Mounting Options  | DRAWN: J.LEE DATE: OCT. 06/09  CHECKED: DATE: |
|------------------------------------------------------------|-----------------------------------------------|
| EDAC INC THESE DRAWINGS AND S ARE THE PROPERTY OF          |                                               |
|                                                            | DUCED,OR COPIED DRAWING NUMBER ISSUE          |
| YOUR CONNECTION TO QUALITY & SERVICE WITHOUT WRITTEN PERMI |                                               |