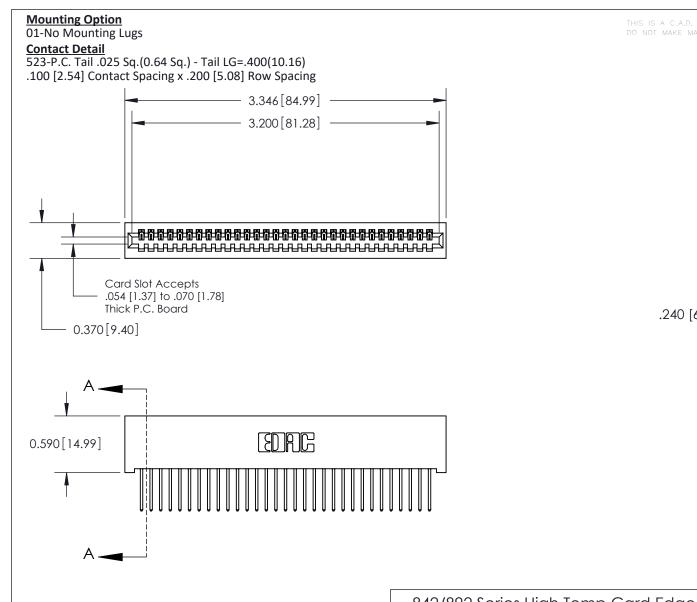

.240 [6.10] Point of Contact-

**See Accompanying Pages for:** 

- **Contact Bend Details**
- **Mounting Options**

842/892 Series High Temp Card Edge Connector Part Number: 842-031-523-101

YOUR CONNECTION TO QUALITY & SERVICE