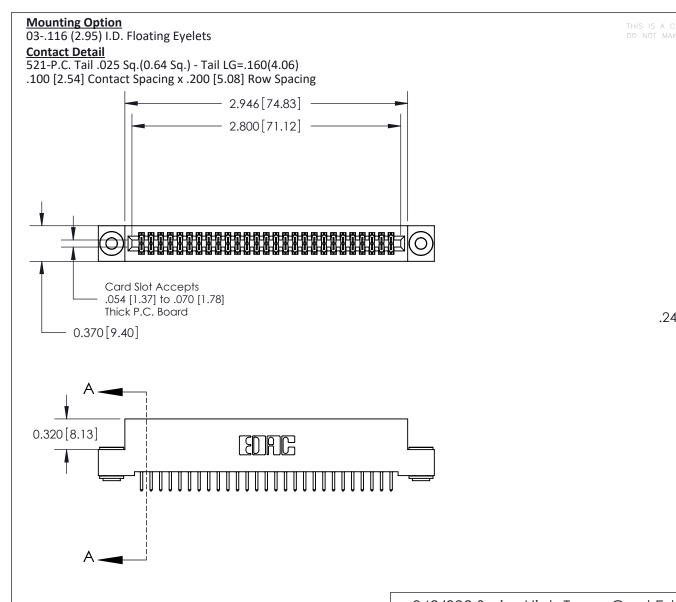

## **See Accompanying Pages for:**

- **Contact Bend Details**
- **Mounting Options**

THIS IS A C.A.D. GENERATED DRAWING DO NOT MAKE MANUAL REVISIONS TO MASTER

ORIGINAL (1)

| 842/892 Series High Temp Card Edge Connector<br>Contact Bend Detail |                                                                 | ACAD REFERENCE NO. 842 ENG MASTER |             |                  |        |
|---------------------------------------------------------------------|-----------------------------------------------------------------|-----------------------------------|-------------|------------------|--------|
|                                                                     |                                                                 | DRAWN:                            | J.LEE       | DATE: OCT. 06/09 |        |
|                                                                     |                                                                 | CHECKE                            | ):          | DATE:            |        |
| EDAC INC                                                            | ARE THE PROBERTY OF EDAG ING AND                                |                                   | NTS         | SHEET :          | 2 OF 3 |
| TORONTO, ONTARIO                                                    | SHALL NOT BE REPRODUCED, OR COPIED OR USED AS THE BASIS FOR THE | DRAWING                           | NUMBER      |                  | ISSUE  |
| YOUR CONNECTION TO QUALITY & SERVICE                                | MANUFACTURE OR SALE OF APPARATUS WITHOUT WRITTEN PERMISSION.    | 8                                 | 42 Assembly |                  | 1      |

THIS IS A C.A.D. GENERATED DRAWING DO NOT MAKE MANUAL REVISIONS TO MASTER

ISSUE NUMBER

ORIGINAL

1

| 842/892 Series High Temp Card Edge Co<br>Mounting Options  | DRAWN: J.LEE DATE: OCT. 06/09  CHECKED: DATE: |
|------------------------------------------------------------|-----------------------------------------------|
| EDAC INC THESE DRAWINGS AND S                              |                                               |
|                                                            | DUCED,OR COPIED DRAWING NUMBER ISSUE          |
| YOUR CONNECTION TO QUALITY & SERVICE WITHOUT WRITTEN PERMI |                                               |