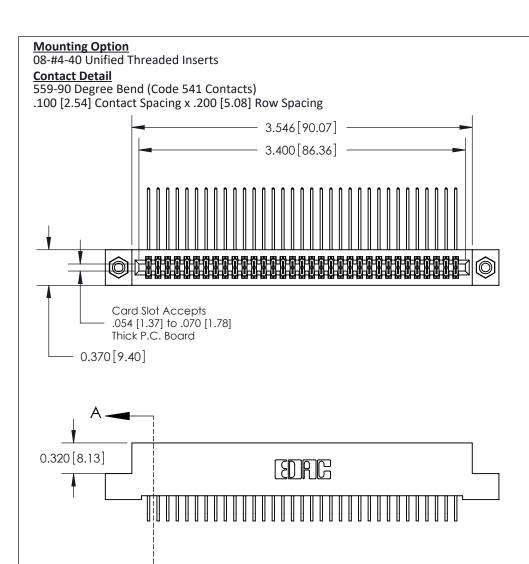

.240 [6.10] Point of Contact-

## **See Accompanying Pages for:**

- **Contact Bend Details**
- **Mounting Options**

842/892 Series High Temp Card Edge Connector Part Number: 842-066-559-208

| ACAD REFERENCE NO. 842 ENG MASTER |                  |  |
|-----------------------------------|------------------|--|
| DRAWN: J.LEE                      | DATE: OCT. 06/09 |  |
| CHECKED:                          | DATE:            |  |
| SCALE: NTS                        | SHEET 1 OF 3     |  |
| DRAWING NUMBER                    | ISSUE            |  |

842 Assembly

THIS IS A C.A.D. GENERATED DRAWING DO NOT MAKE MANUAL REVISIONS TO MASTER

ORIGINAL (1)

| 842/892 Series High Temp Card Edge Connector<br>Contact Bend Detail |                                                                   | ACAD REFERENCE NO. 842 ENG MASTER |             |                         |        |
|---------------------------------------------------------------------|-------------------------------------------------------------------|-----------------------------------|-------------|-------------------------|--------|
|                                                                     |                                                                   | DRAWN:                            | J.LEE       | DATE: <b>OCT. 06/09</b> |        |
|                                                                     |                                                                   | CHECKE                            | ):          | DATE:                   |        |
| EDAC INC                                                            | THESE DRAWINGS AND SPECIFICATIONS ARE THE PROPERTY OF EDAC INCAND | SCALE:                            | NTS         | SHEET :                 | 2 OF 3 |
| TORONTO, ONTARIO                                                    | SHALL NOT BE REPRODUCED, OR COPIED OR USED AS THE BASIS FOR THE   | DRAWING                           | NUMBER      |                         | ISSUE  |
| YOUR CONNECTION TO QUALITY & SERVICE                                | MANUFACTURE OR SALE OF APPARATUS WITHOUT WRITTEN PERMISSION.      | 8                                 | 42 Assembly |                         | 1      |