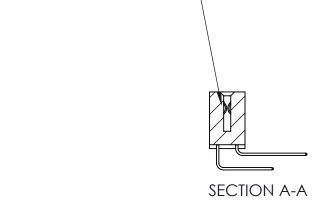

842 Assembly

THIS IS A C.A.D. GENERATED DRAWING DO NOT MAKE MANUAL REVISIONS TO MASTER

ORIGINAL (1)

| 842/892 Series High Temp Card Edge Connector<br>Contact Bend Detail |                                                                   | ACAD REFERENCE NO. 842 ENG MASTER |             |                         |        |
|---------------------------------------------------------------------|-------------------------------------------------------------------|-----------------------------------|-------------|-------------------------|--------|
|                                                                     |                                                                   | DRAWN:                            | J.LEE       | DATE: <b>OCT. 06/09</b> |        |
|                                                                     |                                                                   | CHECKE                            | ):          | DATE:                   |        |
| EDAC INC                                                            | THESE DRAWINGS AND SPECIFICATIONS ARE THE PROPERTY OF EDAC INCAND | SCALE:                            | NTS         | SHEET :                 | 2 OF 3 |
| TORONTO, ONTARIO                                                    | SHALL NOT BE REPRODUCED, OR COPIED OR USED AS THE BASIS FOR THE   | DRAWING                           | NUMBER      |                         | ISSUE  |
| YOUR CONNECTION TO QUALITY & SERVICE                                | MANUFACTURE OR SALE OF APPARATUS WITHOUT WRITTEN PERMISSION.      | 8                                 | 42 Assembly |                         | 1      |