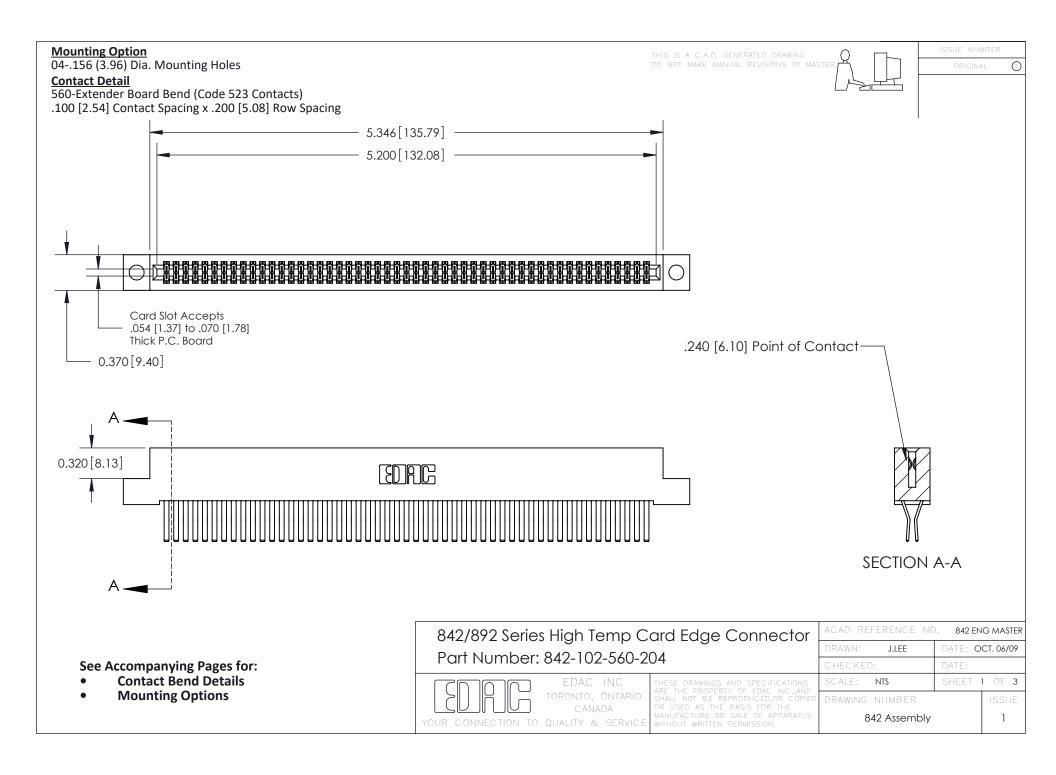

THIS IS A C.A.D. GENERATED DRAWING DO NOT MAKE MANUAL REVISIONS TO MASTER

ORIGINAL (1)



| 842/892 Series High Temp Card Edge Connector<br>Contact Bend Detail |                                                                                                 | ACAD REFERENCE NO. 842 ENG MASTER |             |                  |        |
|---------------------------------------------------------------------|-------------------------------------------------------------------------------------------------|-----------------------------------|-------------|------------------|--------|
|                                                                     |                                                                                                 | DRAWN:                            | J.LEE