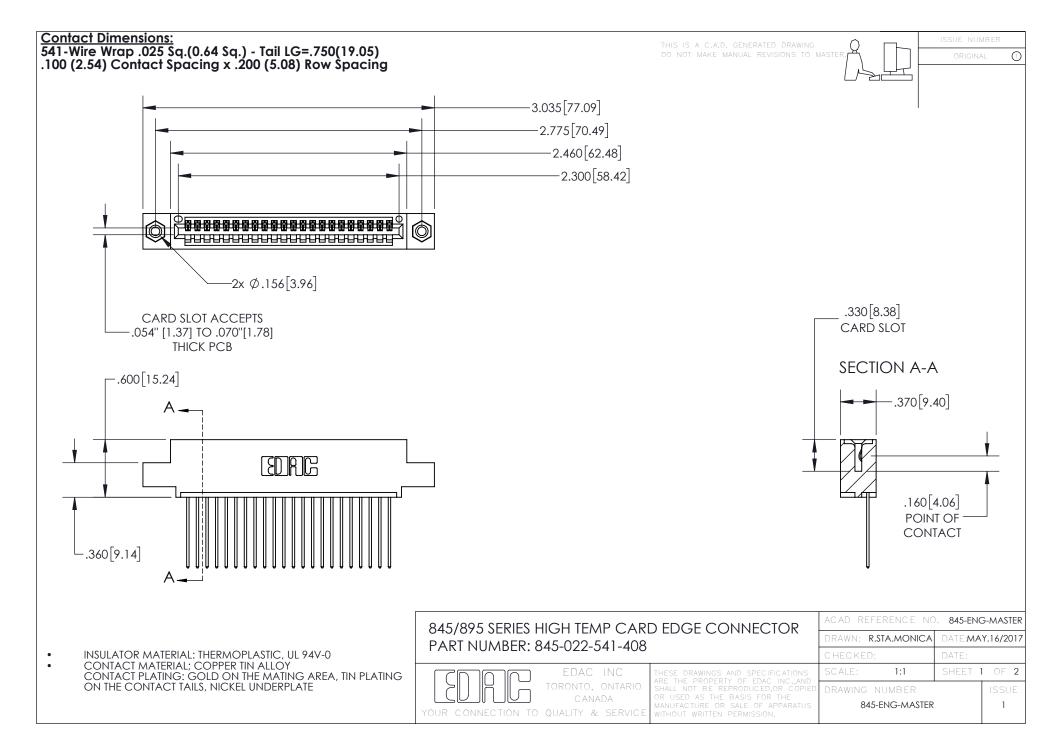

## 845/895 SERIES HIGH TEMP CARD EDGE CONNECTOR CONTACT CODE 555,556,558,559,560 DIMENSIONS

YOUR CONNECTION TO QUALITY & SERVICE

|   | ACAD REFERENCE NO. 845-ENG-MASTER |                  |
|---|-----------------------------------|------------------|
|   | DRAWN: R.STA.MONICA               | DATE:MAY.16/2017 |
|   | CHECKED:                          | DATE:            |
| D | SCALE: 1:1                        | SHEET 2 OF 2     |
|   | DRAWING NUMBER                    | ISSUE            |