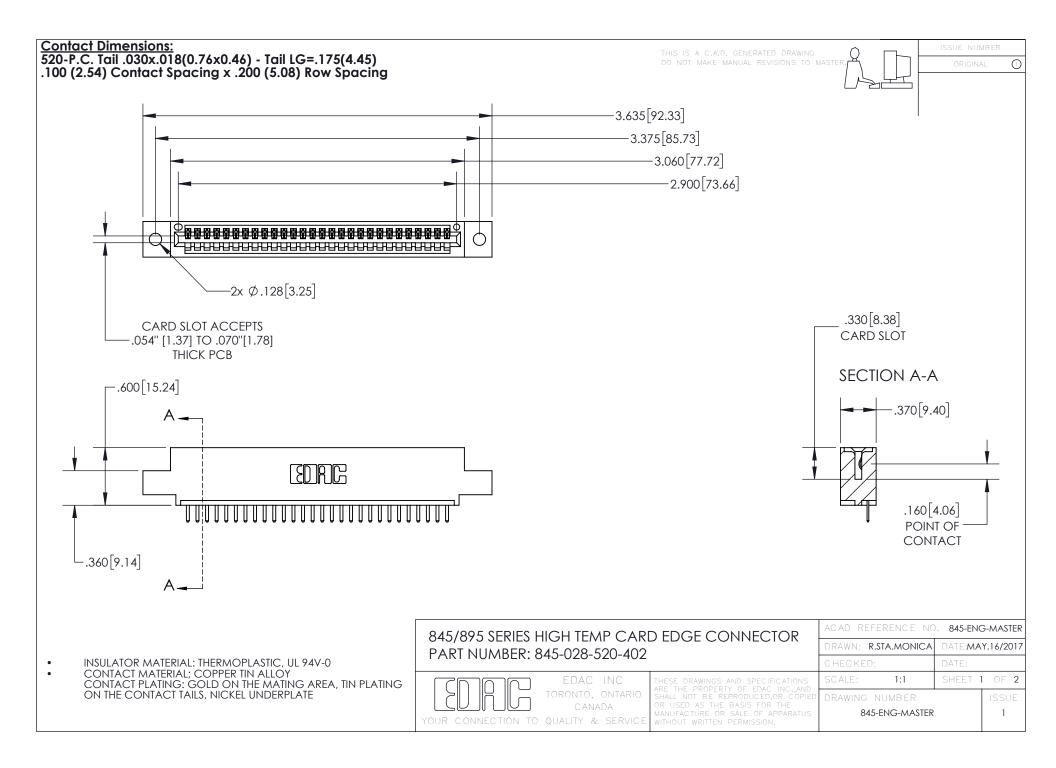

- INSULATOR MATERIAL: THERMOPLASTIC POLYESTER, UL 94V-0 DAP MATERIAL AVAILABLE UPON REQUEST
- CONTACT MATERIAL; COPPER ALLOY

CONTACT PLATING: GOLD ON THE MATING AREA, TIN PLATING ON THE CONTACT TAILS, NICKEL UNDERPLATE

## 845/895 SERIES HIGH TEMP CARD EDGE CONNECTOR CONTACT CODE 555,556,558,559,560 DIMENSIONS

YOUR CONNECTION TO QUALITY & SERVICE

|   | ACAD REFERENCE NO. 845-ENG-MASTER |                  |
|---|-----------------------------------|------------------|
|   | DRAWN: R.STA.MONICA               | DATE:MAY.16/2017 |
|   | CHECKED:                          | DATE:            |
| D | SCALE: 1:1                        | SHEET 2 OF 2     |
|   | DRAWING NUMBER                    | ISSUE            |

845-ENG-MASTER