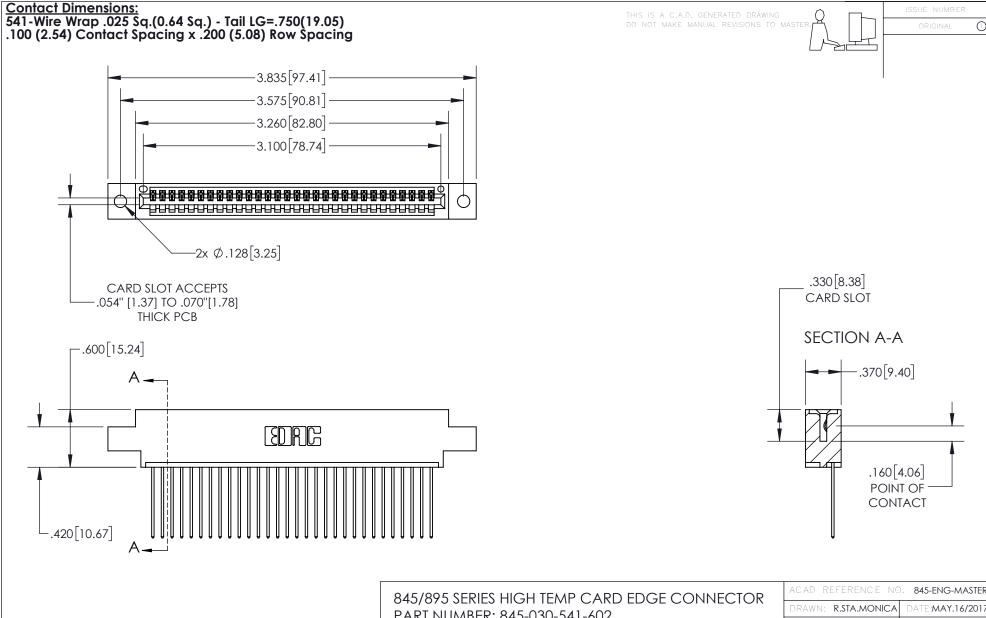

INSULATOR MATERIAL: THERMOPLASTIC, UL 94V-0 CONTACT MATERIAL; COPPER TIN ALLOY
CONTACT PLATING: GOLD ON THE MATING AREA, TIN PLATING
ON THE CONTACT TAILS, NICKEL UNDERPLATE PART NUMBER: 845-030-541-602