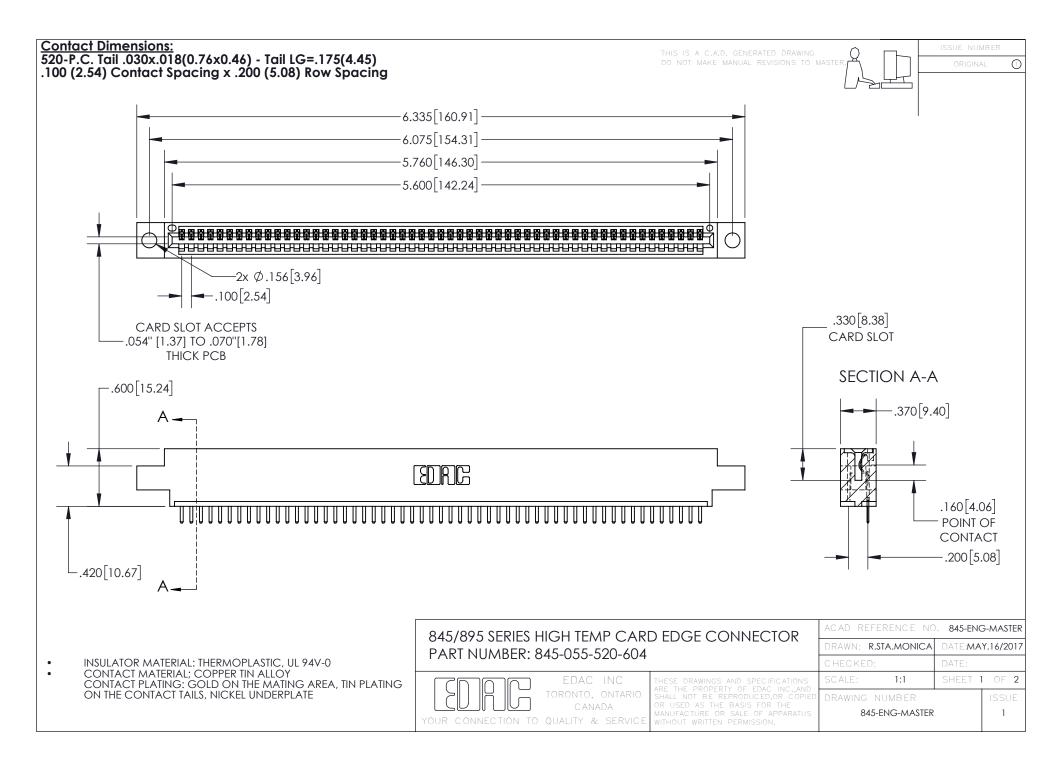

INSULATOR MATERIAL: THERMOPLASTIC POLYESTER, UL 94V-0 DAP MATERIAL AVAILABLE UPON REQUEST

**Contact Code 558** 

CONTACT MATERIAL; COPPER ALLOY CONTACT PLATING: GOLD ON THE MATING AREA, TIN PLATING ON THE CONTACT TAILS, NICKEL UNDERPLATE

## 845/895 SERIES HIGH TEMP CARD EDGE CONNECTOR CONTACT CODE 555,556,558,559,560 DIMENSIONS

YOUR CONNECTION TO QUALITY & SERVICE

Contact Code 559

|   | ACAD REFERENCE NO. 845-ENG-MASTER |                  |  |
|---|-----------------------------------|------------------|--|
|   | DRAWN: R.STA.MONICA               | DATE:MAY.16/2017 |  |
|   | CHECKED:                          | DATE:            |  |
|   | SCALE: 1:1                        | SHEET 2 OF 2     |  |
| D | DRAWING NUMBER                    | ISSUE            |  |

Contact Code 560