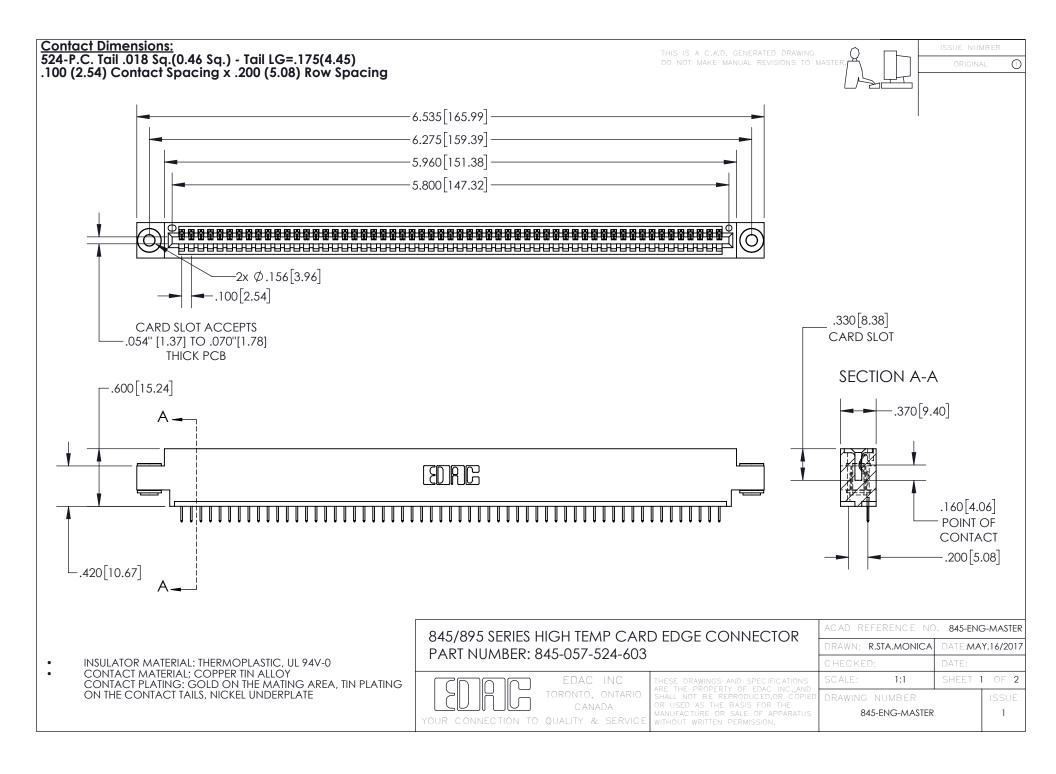

INSULATOR MATERIAL: THERMOPLASTIC POLYESTER, UL 94V-0 DAP MATERIAL AVAILABLE UPON REQUEST

**Contact Code 558** 

CONTACT MATERIAL; COPPER ALLOY CONTACT PLATING: GOLD ON THE MATING AREA, TIN PLATING ON THE CONTACT TAILS, NICKEL UNDERPLATE

## 845/895 SERIES HIGH TEMP CARD EDGE CONNECTOR CONTACT CODE 555,556,558,559,560 DIMENSIONS

YOUR CONNECTION TO QUALITY & SERVICE

Contact Code 559

|   | ACAD REFERENCE NO. 845-ENG-MASTER |                  |  |
|---|-----------------------------------|------------------|--|
|   | DRAWN: R.STA.MONICA               | DATE:MAY.16/2017 |  |
|   | CHECKED:                          | DATE:            |  |
|   | SCALE: 1:1                        | SHEET 2 OF 2     |  |
| D | DRAWING NUMBER                    | ISSUE            |  |

Contact Code 560

845-ENG-MASTER