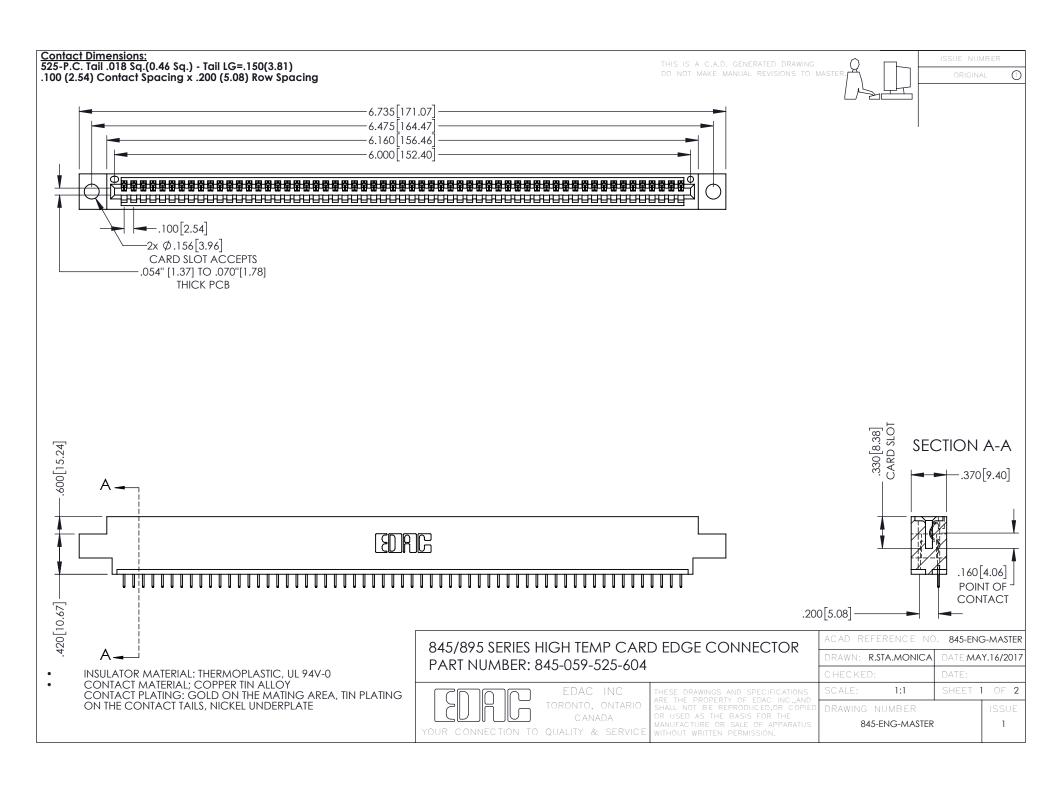

**Contact Code 558** Contact Code 559 Contact Code 560

- INSULATOR MATERIAL: THERMOPLASTIC POLYESTER, UL 94V-0 DAP MATERIAL AVAILABLE UPON REQUEST
- CONTACT MATERIAL; COPPER ALLOY

CONTACT PLATING: GOLD ON THE MATING AREA, TIN PLATING ON THE CONTACT TAILS, NICKEL UNDERPLATE

## 845/895 SERIES HIGH TEMP CARD EDGE CONNECTOR CONTACT CODE 555,556,558,559,560 DIMENSIONS

YOUR CONNECTION TO QUALITY & SERVICE

|   | ACAD REFERENCE NO. 845-ENG-MASTER |                  |
|---|-----------------------------------|------------------|
|   | DRAWN: R.STA.MONICA               | DATE:MAY.16/2017 |
|   | CHECKED:                          | DATE:            |
|   | SCALE: 1:1                        | SHEET 2 OF 2     |
| D | DRAWING NUMBER                    | ISSUE            |

845-ENG-MASTER