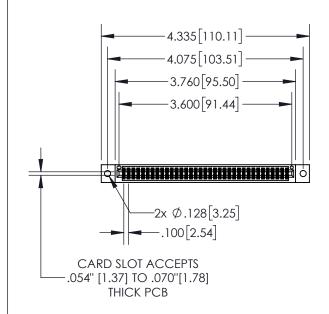

| 845/895 | S SERIES HIGH TEMP CARD EDGE CONNECTOR |
|---------|----------------------------------------|
| PART N  | JMBER: 845-070-540-202                 |

| ACAD REFERENCE NO. 845-ENG-MASTER |                  |  |
|-----------------------------------|------------------|--|
| DRAWN: R.STA.MONICA               | DATE:MAY.16/2017 |  |
| CHECKED:                          | DATE:            |  |
| SCALE: 1:2                        | SHEET 1 OF 2     |  |
| DRAWING NUMBER                    | ISSUE            |  |