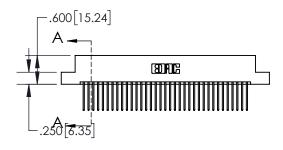

1

| .330[8.38]<br>CARD SLOT |                               |  |
|-------------------------|-------------------------------|--|
| .370                    | [9.40]                        |  |
| SECTION                 | A-A NC                        |  |
|                         | F 7                           |  |
| 150 [3.81]              | 60[4.06]<br>OINT OF<br>ONTACT |  |
|                         | ONIACI                        |  |
|                         | .08]                          |  |