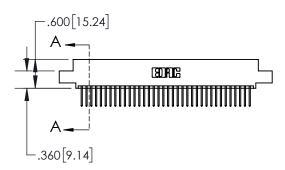

1

| .330[8.38]<br>CARD SLOT           |  |  |  |  |  |  |
|-----------------------------------|--|--|--|--|--|--|
| .370[9.40]<br>SECTION A-A         |  |  |  |  |  |  |
| .160[4.06]<br>POINT OF<br>CONTACT |  |  |  |  |  |  |
| 200[5.08]                         |  |  |  |  |  |  |