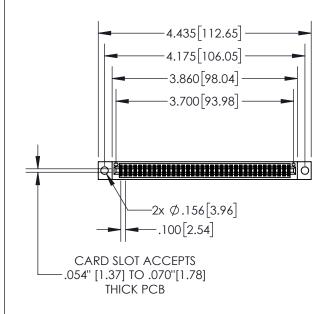

| 845/8 | 95 SERIES HIGH | TEMP CARE  | DEDGE ( | CONNECTOR |
|-------|----------------|------------|---------|-----------|
| PART  | NUMBER: 845-0  | 72-523-504 |         |           |

|   | ACAD REFERENCE NO. 845-ENG-MASTER |                  |  |  |  |
|---|-----------------------------------|------------------|--|--|--|
|   | DRAWN: R.STA.MONICA               | DATE:MAY.16/2017 |  |  |  |
|   | CHECKED:                          | DATE:            |  |  |  |
|   | SCALE: 1:2                        | SHEET 1 OF 2     |  |  |  |
| D | DRAWING NUMBER                    | ISSUE            |  |  |  |