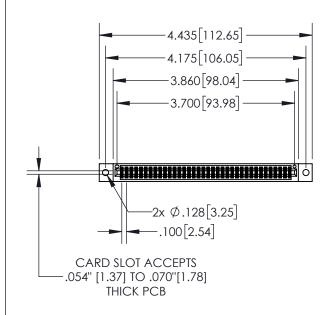

| 845/895 SERIES HIGH TEMP CARD EDGE CONNECTOR | ? |
|----------------------------------------------|---|
| PART NUMBER: 845-072-542-202                 |   |

| ACAD REFERENCE NO. 845-ENG-MASTER |                  |  |
|-----------------------------------|------------------|--|
| DRAWN: R.STA.MONICA               | DATE:MAY.16/2017 |  |
| CHECKED:                          | DATE:            |  |
| SCALE: 1:2                        | SHEET 1 OF 2     |  |
| DRAWING NUMBER                    | ISSUE            |  |