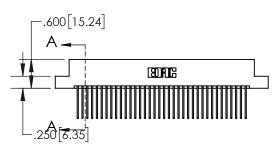

1

| .330[8.38]<br>CARD SLOT |                                   |  |  |
|-------------------------|-----------------------------------|--|--|
| -                       | .370[9.40]                        |  |  |
|                         | SECTION A-A                       |  |  |
| .150 [3.8 ]             | .160[4.06]<br>POINT OF<br>CONTACT |  |  |
|                         | <b>-</b> .200[5.08]               |  |  |