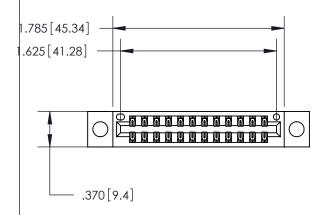

<u>Contact Dimensions:</u> 555-Extender Board Bend (Code 500 Contacts) See Sheet 2 for Contact Code 555, 556, 558, 559, 560 Dimensions

THIS IS A C.A.D. GENERATED DRAWING DO NOT MAKE MANUAL REVISIONS TO MASTER.

ISSUE NUMBER

ORIGINAL

.600 [15.24]

INSULATOR MATERIAL: THERMOPLASTIC POLYESTER, UL 94V-0 CONTACT MATERIAL; COPPER, NICKEL, TIN ALLOY CA-725

CONTACT MATERIAL; COPPER, NICKEL, IIN ALLOY CA-725 CONTACT PLATING: GOLD ON THE MATING AREA, TIN-LEAD ON THE CONTACT TAILS, NICKEL UNDERPLATE PART NUMBER: 846-024-555-204

EDAC INC
TORONTO, ONTARIO

846/896 SERIES HIGH TEMP CARD EDGE CONNECTOR

YOUR CONNECTION TO QUALITY & SERVICE

THESE DRAWINGS AND SPECIFICATIONS ARE THE PROPERTY OF EDAC INC., AND SHALL NOT BE REPRODUCED, OR COPIED OR USED AS THE BASIS FOR THE MANUFACTURE OR SALE OF APPARATUS WITHOUT WRITTEN PERMISSION.

| ACAD REFERENCE N | O. 846-ENG-MASTER |
|------------------|-------------------|
| DRAWN: J.LEE     | DATE: APR. 22/09  |
| CHECKED:         | DATE:             |
| SCALE: 1:1       | SHEET 1 OF 2      |
| DRAWING NUMBER   | ISSUE             |
| 846-FNG-MAS      | STER 1 1          |