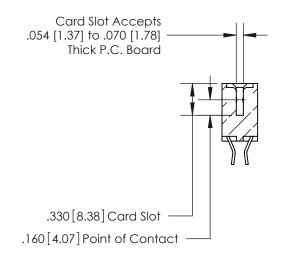

**Contact Code 560** 

INSULATOR MATERIAL: THERMOPLASTIC POLYESTER, UL 94V-0 CONTACT MATERIAL; COPPER, NICKEL, TIN ALLOY CA-725 CONTACT PLATING: GOLD ON THE MATING AREA, TIN-LEAD ON THE CONTACT TAILS, NICKEL UNDERPLATE

**Contact Code 558** 

## 846/896 SERIES HIGH TEMP CARD EDGE CONNECTOR CONTACT CODE 555,556,558,559,560 DIMENSIONS

.150 [3.81]

YOUR CONNECTION TO QUALITY & SERVICE

**Contact Code 559** 

**EDAC INC** TORONTO, ONTARIO CANADA

THESE DRAWINGS AND SPECIFICATIONS ARE THE PROPERTY OF EDAC INC.,AND SHALL NOT BE REPRODUCED, OR COPIED OR USED AS THE BASIS FOR THE MANUFACTURE OR SALE OF APPARATUS WITHOUT WRITTEN PERMISSION.

| ACAD REFERENCE NO. | 846-ENG-MASTER   |
|--------------------|------------------|
| DRAWN: J.LEE       | DATE: APR. 22/09 |
| CHECKED:           | DATE:            |
| SCALE: 1:1         | SHEET 2 OF 2     |
| DRAWING NUMBER     | ISSUE            |
| 846-ENG-MASTER     | 1                |