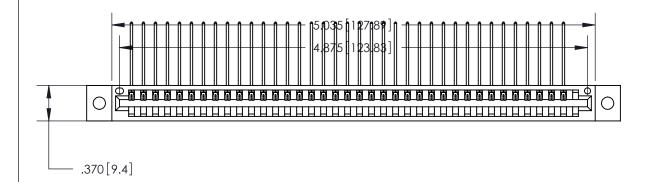

<u>Contact Dimensions:</u>
559-90 Degree Bend (Code 541 Contacts)
See Sheet 2 for Contact Code 555, 556, 558, 559, 560 Dimensions

THIS IS A C.A.D. GENERATED DRAWING DO NOT MAKE MANUAL REVISIONS TO MASTER.

ISSUE NUMBER

ORIGINAL

1

Card Slot Accepts .054 [1.37] to .070 [1.78] Thick P.C. Board .330 [8.38] Card Slot .160 [4.07] Point of Contact -

INSULATOR MATERIAL: THERMOPLASTIC POLYESTER, UL 94V-0 CONTACT MATERIAL; COPPER, NICKEL, TIN ALLOY CA-725

.600 [15.24]

CONTACT PLATING: GOLD ON THE MATING AREA, TIN-LEAD ON THE CONTACT TAILS, NICKEL UNDERPLATE

| 846/896 SERIES HIGH TEMP CARD EDGE COI | NNECTOR |
|----------------------------------------|---------|
| PART NUMBER: 846-038-559-602           |         |

| ACAD REFERENCE NO. | 846-ENG-MASTER   |
|--------------------|------------------|
| DRAWN: J.LEE       | DATE: APR. 22/09 |
| CHECKED:           | DATE:            |
| SCALE: 1:1         | SHEET 1 OF 2     |
| DRAWING NUMBER     | ISSUE            |
| 846-ENG-MASTER     | 1                |