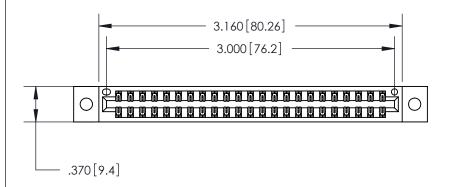

Card Slot Accepts .054 [1.37] to .070 [1.78] Thick P.C. Board

.330 [8.38] Card Slot

ISSUE NUMBER

ORIGINAL

1

INSULATOR MATERIAL: THERMOPLASTIC POLYESTER, UL 94V-0 CONTACT MATERIAL; COPPER, NICKEL, TIN ALLOY CA-725

CONTACT PLATING: GOLD ON THE MATING AREA, TIN-LEAD

ON THE CONTACT TAILS, NICKEL UNDERPLATE

.160 [4.07] Point of Contact 846/896 SERIES HIGH TEMP CARD EDGE CONNECTOR PART NUMBER: 846-046-541-802

YOUR CONNECTION TO QUALITY & SERVICE