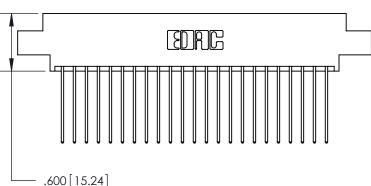

THIS IS A C.A.D. GENERATED DRAWING DO NOT MAKE MANUAL REVISIONS TO MASTER.

ISSUE NUMBER

.165[4.19]

.375 [9.54]

ORIGINAL

1

.060 [1.52] .125(3.18) to .210(5.33) **Outside Tails** .125(3.18) to .210(5.33) **Outside Tails** 

**Contact Code 560** 

INSULATOR MATERIAL: THERMOPLASTIC POLYESTER, UL 94V-0 CONTACT MATERIAL; COPPER, NICKEL, TIN ALLOY CA-725 CONTACT PLATING: GOLD ON THE MATING AREA, TIN-LEAD ON THE CONTACT TAILS, NICKEL UNDERPLATE