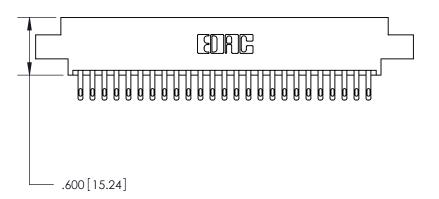

ISSUE NUMBER

ORIGINAL

(1)

.054 [1.37] to .070 [1.78] Thick P.C. Board .330 [8.38] Card Slot .160 [4.07] Point of Contact -

ACAD REFERENCE NO.

Card Slot Accepts

846/896 SERIES HIGH TEMP CARD EDGE CONNECTOR PART NUMBER: 846-050-500-808