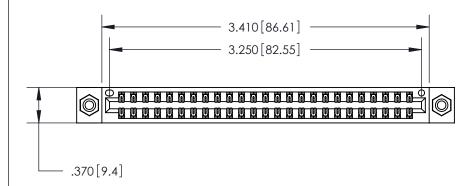

ISSUE NUMBER

ORIGINAL

(1)

.054 [1.37] to .070 [1.78] Thick P.C. Board .330 [8.38] Card Slot .160 [4.07] Point of Contact -

ACAD REFERENCE NO.

Card Slot Accepts

846/896 SERIES HIGH TEMP CARD EDGE CONNECTOR PART NUMBER: 846-050-500-808