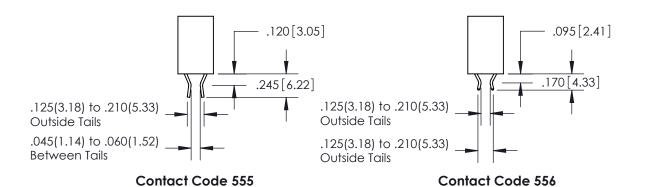

<u>Contact Dimensions:</u>
500-Wire Hole .050x.025 (1.27x0.64) - Tail LG. =.260 (6.60) .125 (3.18) Contact Spacing x .250 (6.35) Row Spacing

THIS IS A C.A.D. GENERATED DRAWING DO NOT MAKE MANUAL REVISIONS TO MASTER.

## 846/896 SERIES HIGH TEMP CARD EDGE CONNECTOR CONTACT CODE 555,556,558,559,560 DIMENSIONS

YOUR CONNECTION TO QUALITY & SERVICE

**EDAC INC** TORONTO, ONTARIO CANADA

THESE DRAWINGS AND SPECIFICATIONS ARE THE PROPERTY OF EDAC INC.,AND SHALL NOT BE REPRODUCED, OR COPIED OR USED AS THE BASIS FOR THE MANUFACTURE OR SALE OF APPARATUS WITHOUT WRITTEN PERMISSION.