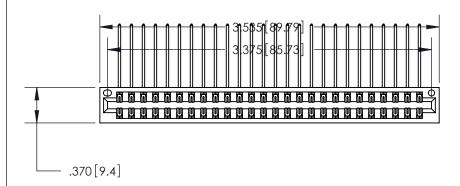

<u>Contact Dimensions:</u>
558-90 Degree Bend (Code 541 Contacts)
See Sheet 2 for Contact Code 555, 556, 558, 559, 560 Dimensions

THIS IS A C.A.D. GENERATED DRAWING DO NOT MAKE MANUAL REVISIONS TO MASTER.

846/896 SERIES HIGH TEMP CARD EDGE CONNECTOR PART NUMBER: 846-052-558-201

YOUR CONNECTION TO QUALITY & SERVICE

**EDAC INC** TORONTO, ONTARIO CANADA

THESE DRAWINGS AND SPECIFICATIONS ARE THE PROPERTY OF EDAC INC., AND SHALL NOT BE REPRODUCED, OR COPIED OR USED AS THE BASIS FOR THE MANUFACTURE OR SALE OF APPARATUS WITHOUT WRITTEN PERMISSION.