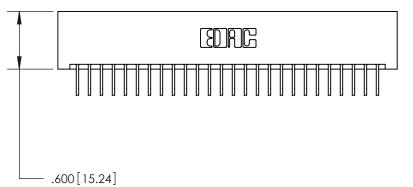

<u>Contact Dimensions:</u>
558-90 Degree Bend (Code 541 Contacts)
See Sheet 2 for Contact Code 555, 556, 558, 559, 560 Dimensions

THIS IS A C.A.D. GENERATED DRAWING DO NOT MAKE MANUAL REVISIONS TO MASTER.

846/896 SERIES HIGH TEMP CARD EDGE CONNECTOR PART NUMBER: 846-052-558-201

YOUR CONNECTION TO QUALITY & SERVICE

**EDAC INC** TORONTO, ONTARIO CANADA

THESE DRAWINGS AND SPECIFICATIONS ARE THE PROPERTY OF EDAC INC., AND SHALL NOT BE REPRODUCED, OR COPIED OR USED AS THE BASIS FOR THE MANUFACTURE OR SALE OF APPARATUS WITHOUT WRITTEN PERMISSION.