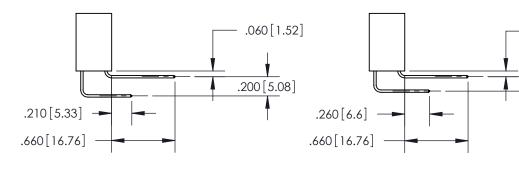

<u>Contact Dimensions:</u>
559-90 Degree Bend (Code 541 Contacts)
See Sheet 2 for Contact Code 555, 556, 558, 559, 560 Dimensions

THIS IS A C.A.D. GENERATED DRAWING DO NOT MAKE MANUAL REVISIONS TO MASTER.

**Contact Code 559** 

**Contact Code 560** 

INSULATOR MATERIAL: THERMOPLASTIC POLYESTER, UL 94V-0 CONTACT MATERIAL; COPPER, NICKEL, TIN ALLOY CA-725 CONTACT PLATING: GOLD ON THE MATING AREA, TIN-LEAD ON THE CONTACT TAILS, NICKEL UNDERPLATE

## 846/896 SERIES HIGH TEMP CARD EDGE CONNECTOR CONTACT CODE 555,556,558,559,560 DIMENSIONS

YOUR CONNECTION TO QUALITY & SERVICE

**EDAC INC** TORONTO, ONTARIO CANADA

THESE DRAWINGS AND SPECIFICATIONS ARE THE PROPERTY OF EDAC INC.,AND SHALL NOT BE REPRODUCED, OR COPIED OR USED AS THE BASIS FOR THE MANUFACTURE OR SALE OF APPARATUS WITHOUT WRITTEN PERMISSION.