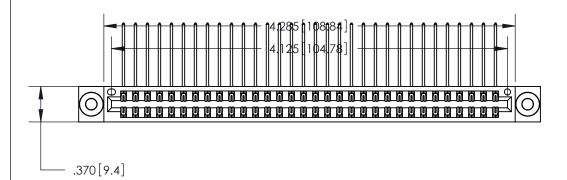

ISSUE NUMBER

ORIGINAL

1

Card Slot Accepts .054 [1.37] to .070 [1.78] Thick P.C. Board .330 [8.38] Card Slot .160 [4.07] Point of Contact -

INSULATOR MATERIAL: THERMOPLASTIC POLYESTER, UL 94V-0 CONTACT MATERIAL; COPPER, NICKEL, TIN ALLOY CA-725

.600 [15.24]

CONTACT PLATING: GOLD ON THE MATING AREA, TIN-LEAD ON THE CONTACT TAILS, NICKEL UNDERPLATE

846/896 SERIES HIGH TEMP CARD EDGE CONNECTOR PART NUMBER: 846-064-559-203

YOUR CONNECTION TO QUALITY & SERVICE