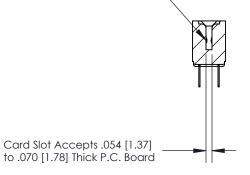

## **Contact Detail**

PC Tail .023x.013(0.58x0.33) - Tail LG=.213(5.41)

.156 [3.96] Contact Spacing x .200 [5.08] Row Spacing

**SECTION A-A** 

.095 [2.41] Point of Contact (Measured from bottom of Card Slot)