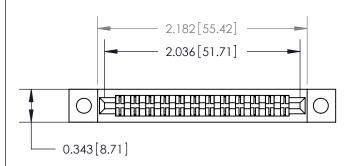

**Mounting Option** 

.128 (3.25) Dia. Mounting Holes

## **Contact Detail**

PC Tail .023x.013(0.58x0.33) - Tail LG=.213(5.41)

.156 [3.96] Contact Spacing x .200 [5.08] Row Spacing





**SECTION A-A** 

.095 [2.41] Point of Contact (Measured from bottom of Card Slot)



**See Accompanying Page for:** 

**Contact Bend Details** 

807/857 Series High Temp Card Edge Connector Part Number: 857-024-524-202

YOUR CONNECTION TO QUALITY & SERVICE

| ACAD REFERENCE NO. 807 ENG MASTER |                  |
|-----------------------------------|------------------|
| DRAWN: J.LEE                      | DATE: AUG. 11/09 |
| CHECKED:                          | DATE:            |
| SCALE: NTS                        | SHEET 1 OF 2     |
| DRAWING NUMBER                    | ISSUE            |

807 Assembly