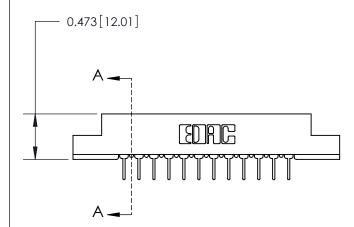

## **Contact Detail**

PC Tail .023x.013(0.58x0.33) - Tail LG=.213(5.41)

.156 [3.96] Contact Spacing x .200 [5.08] Row Spacing

**SECTION A-A** 

.095 [2.41] Point of Contact (Measured from bottom of Card Slot)