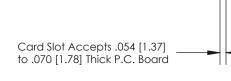

## **Contact Detail**

90 Degree Bend (Code 541 Contacts)

.156 [3.96] Contact Spacing x .200 [5.08] Row Spacing

.175 [4.45] Point of Contact (Measured from bottom of Card Slot)

**See Accompanying Page for:** 