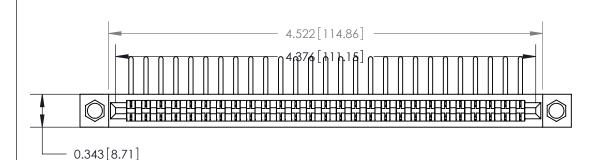

**Contact Bend Details** 

807/857 Series High Temp Card Edge Connector Part Number: 857-027-457-104

| ACAD REFERENCE NO. 807 ENG MASTER |                  |
|-----------------------------------|------------------|
| DRAWN: J.LEE                      | DATE: AUG. 11/09 |
| CHECKED:                          | DATE:            |
| SCALE: NTS                        | SHEET 1 OF 2     |
| DRAWING NUMBER                    | ISSUE            |