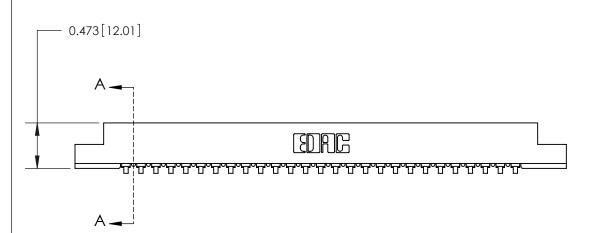

**Mounting Option** 

.156 (3.96) Dia. Mounting Holes

## **Contact Detail**

90 Degree Bend (Code 541 Contacts)

.156 [3.96] Contact Spacing x .200 [5.08] Row Spacing





.175 [4.45] Point of Contact (Measured from bottom of Card Slot)



**See Accompanying Page for:** 

**Contact Bend Details** 

807/857 Series High Temp Card Edge Connector Part Number: 857-027-457-104



| ACAD REFERENCE NO. 807 ENG MASTER |                  |
|-----------------------------------|------------------|
| DRAWN: J.LEE                      | DATE: AUG. 11/09 |
| CHECKED:                          | DATE:            |
| SCALE: NTS                        | SHEET 1 OF 2     |
| DRAWING NUMBER                    | ISSUE            |

**SECTION A-A** 

807 Assembly