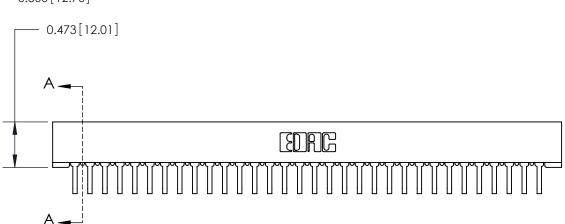

## **Contact Detail**

90 Degree Bend (Code 545 Contacts)

.156 [3.96] Contact Spacing x .200 [5.08] Row Spacing

**SECTION A-A** 

.095 [2.41] Point of Contact (Measured from bottom of Card Slot)

**See Accompanying Page for:** 