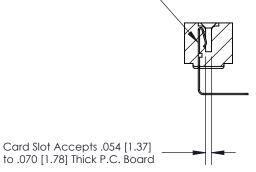

## **Contact Detail**

90 Degree Bend (Code 545 Contacts)

.156 [3.96] Contact Spacing x .200 [5.08] Row Spacing

**SECTION A-A** 

.095 [2.41] Point of Contact (Measured from bottom of Card Slot)

**See Accompanying Page for:** 