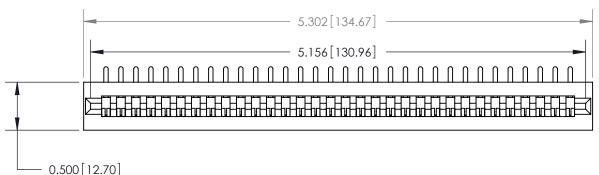

**Mounting Option** 

No Mounting Lugs

**Contact Bend Details** 

807/857 Series High Temp Card Edge Connector Part Number: 857-032-458-101

| VOLID CON | NECTI | ONI |
|-----------|-------|-----|

TO QUALITY & SERVICE WITHOUT WRITTEN PERMISSION.