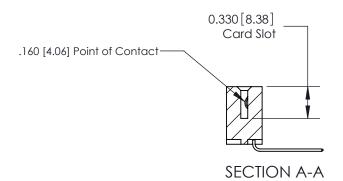

## **Contact Detail**

559-90 Degree Bend (Code 541 Contacts)

.156 [3.96] Contact Spacing x .200 [5.08] Row Spacing

**See Accompanying Pages for:** 

**Contact Bend Details** 

THIS IS A C.A.D. GENERATED DRAWING DO NOT MAKE MANUAL REVISIONS TO MASTER.