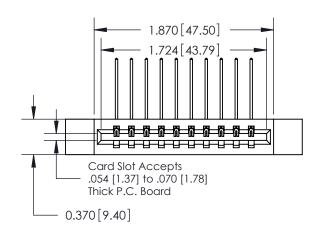

## **Contact Detail**

559-90 Degree Bend (Code 541 Contacts)

.156 [3.96] Contact Spacing x .200 [5.08] Row Spacing

**See Accompanying Pages for:** 

**Contact Bend Details** 

THIS IS A C.A.D. GENERATED DRAWING DO NOT MAKE MANUAL REVISIONS TO MASTER.