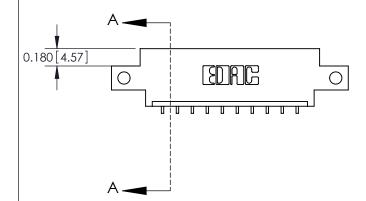

**Mounting Option** 

12-.128 (3.25) Dia. Side Mounting Holes

## **Contact Detail**

559-90 Degree Bend (Code 541 Contacts)

.156 [3.96] Contact Spacing x .200 [5.08] Row Spacing





**See Accompanying Pages for:** 

**Contact Bend Details** 

THIS IS A C.A.D. GENERATED DRAWING DO NOT MAKE MANUAL REVISIONS TO MASTER.



ISSUE NUMBER

ORIGINAL

1



| 837/887 Series High Temp Card Edge Connector |
|----------------------------------------------|
| Part Number: 887-010-559-612                 |

YOUR CONNECTION TO QUALITY & SERVICE

**EDAC INC** TORONTO, ONTARIO CANADA

THESE DRAWINGS AND SPECIFICATIONS ARE THE PROPERTY OF EDAC INC.,AND SHALL NOT BE REPRODUCED, OR COPIED OR USED AS THE BASIS FOR THE MANUFACTURE OR SALE OF APPARATUS WITHOUT WRITTEN PERMISSION.

| ACAD REFERENCE NO. | 837 ENG MASTER   |  |  |
|--------------------|------------------|--|--|
| DRAWN: J.LEE       | DATE: OCT. 06/09 |  |  |
| CHECKED:           | DATE:            |  |  |
| SCALE: NTS