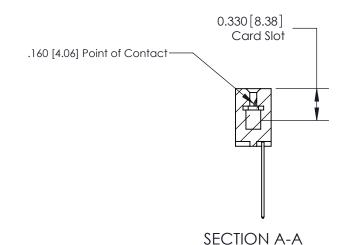

## **Contact Detail**

541-Wire Wrap .025 Sq.(0.64 Sq.) - Tail LG=.750(19.05) .156 [3.96] Contact Spacing x .200 [5.08] Row Spacing

**See Accompanying Pages for: Contact Bend Details** 

THIS IS A C.A.D. GENERATED DRAWING DO NOT MAKE MANUAL REVISIONS TO MASTER.

ISSUE NUMBER

ORIGINAL

837/887 Series High Temp Card Edge Connector Part Number: 887-013-541-607

YOUR CONNECTION TO QUALITY & SERVICE

**EDAC INC** TORONTO, ONTARIO CANADA

THESE DRAWINGS AND SPECIFICATIONS ARE THE PROPERTY OF EDAC INC.,AND SHALL NOT BE REPRODUCED, OR COPIED OR USED AS THE BASIS FOR THE MANUFACTURE OR SALE OF APPARATUS WITHOUT WRITTEN PERMISSION.