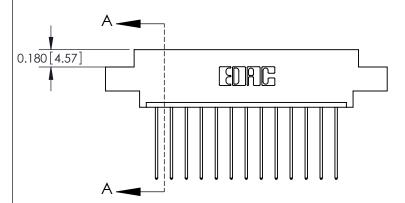

## **Contact Detail**

541-Wire Wrap .025 Sq.(0.64 Sq.) - Tail LG=.750(19.05) .156 [3.96] Contact Spacing x .200 [5.08] Row Spacing

**See Accompanying Pages for: Contact Bend Details** 

THIS IS A C.A.D. GENERATED DRAWING DO NOT MAKE MANUAL REVISIONS TO MASTER.

ISSUE NUMBER

ORIGINAL

837/887 Series High Temp Card Edge Connector Part Number: 887-013-541-607

YOUR CONNECTION TO QUALITY & SERVICE

**EDAC INC** TORONTO, ONTARIO CANADA

THESE DRAWINGS AND SPECIFICATIONS ARE THE PROPERTY OF EDAC INC.,AND SHALL NOT BE REPRODUCED, OR COPIED OR USED AS THE BASIS FOR THE MANUFACTURE OR SALE OF APPARATUS WITHOUT WRITTEN PERMISSION.