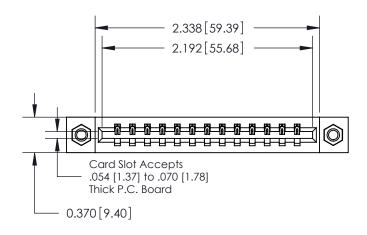

## **Contact Detail**

541-Wire Wrap .025 Sq.(0.64 Sq.) - Tail LG=.750(19.05) .156 [3.96] Contact Spacing x .200 [5.08] Row Spacing

**See Accompanying Pages for: Contact Bend Details** 

THIS IS A C.A.D. GENERATED DRAWING DO NOT MAKE MANUAL REVISIONS TO MASTER.

ISSUE NUMBER

ORIGINAL

837/887 Series High Temp Card Edge Connector Part Number: 887-013-541-607

YOUR CONNECTION TO QUALITY & SERVICE

**EDAC INC** TORONTO, ONTARIO CANADA

THESE DRAWINGS AND SPECIFICATIONS ARE THE PROPERTY OF EDAC INC.,AND SHALL NOT BE REPRODUCED, OR COPIED OR USED AS THE BASIS FOR THE MANUFACTURE OR SALE OF APPARATUS WITHOUT WRITTEN PERMISSION.