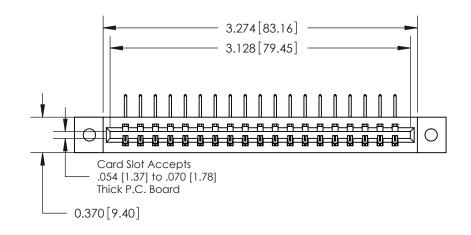

**See Accompanying Pages for:** 

**Contact Bend Details** 

837/887 Series High Temp Card Edge Connector Part Number: 887-019-558-602

**EDAC INC** TORONTO, ONTARIO CANADA

THESE DRAWINGS AND SPECIFICATIONS ARE THE PROPERTY OF EDAC INC.,AND SHALL NOT BE REPRODUCED, OR COPIED OR USED AS THE BASIS FOR THE MANUFACTURE OR SALE OF APPARATUS WITHOUT WRITTEN PERMISSION.