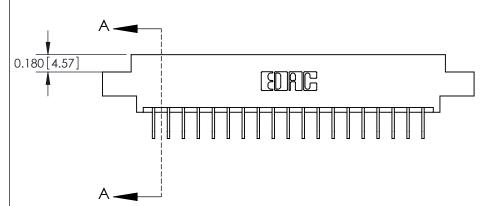

**Mounting Option** 

02-.128 (3.25) Dia. Mounting Holes

## **Contact Detail**

558-90 Degree Bend (Code 541 Contacts)

.156 [3.96] Contact Spacing x .200 [5.08] Row Spacing

THIS IS A C.A.D. GENERATED DRAWING DO NOT MAKE MANUAL REVISIONS TO MASTER.



ISSUE NUMBER

ORIGINAL







**See Accompanying Pages for:** 

**Contact Bend Details** 

837/887 Series High Temp Card Edge Connector Part Number: 887-019-558-602



**EDAC INC** TORONTO, ONTARIO CANADA

THESE DRAWINGS AND SPECIFICATIONS ARE THE PROPERTY OF EDAC INC.,AND SHALL NOT BE REPRODUCED, OR COPIED OR USED AS THE BASIS FOR THE MANUFACTURE OR SALE OF APPARATUS WITHOUT WRITTEN PERMISSION.

| ACAD REFERENCE NO. | 837 ENG MASTER   |  |  |
|--------------------|------------------|--|--|
| DRAWN: J.LEE       | DATE: OCT. 06/09 |  |  |
| CHECKED:           | DATE:            |  |  |
| SCALE: NTS         | SHEET 1 OF 2     |  |  |
| DRAWING NUMBER     | ISSUE            |  |  |
| 837 Assembly       | 1                |  |  |



ISSUE NUMBER

ORIGINAL

1



|                     | 837/887 Series High Temp Card Edge