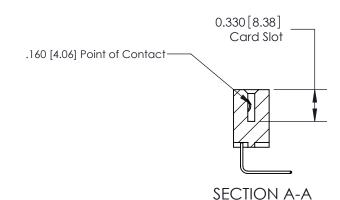

## **Contact Detail**

558-90 Degree Bend (Code 541 Contacts)

.156 [3.96] Contact Spacing x .200 [5.08] Row Spacing

THIS IS A C.A.D. GENERATED DRAWING DO NOT MAKE MANUAL REVISIONS TO MASTER.

ISSUE NUMBER

ORIGINAL