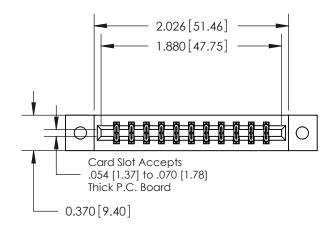

1

DRAWING NUMBER IS 837 Assembly

THIS IS A C.A.D. GENERATED DRAWING DO NOT MAKE MANUAL REVISIONS TO MASTER.

| 837/887 Series High Temp Card Edge Connector |
|----------------------------------------------|
| Part Number: 887-022-541-202                 |