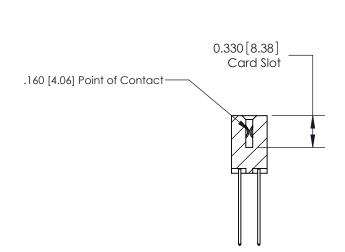

## **Contact Detail**

541-Wire Wrap .025 Sq.(0.64 Sq.) - Tail LG=.750(19.05) .156 [3.96] Contact Spacing x .200 [5.08] Row Spacing

See Accompanying Pages for:
Contact Bend Details

EDAC INC TORONTO, ONTARIO CANADA

ISSUE NUMBER

ORIGINAL

1

|  | 837/887 Series High Temp Card Edge Connector<br>Contact Bend Detail |                                                                                                                                                                                                  | ACAD REFERENCE | NO. 837 EN | 837 ENG MASTER   |  |
|--|---------------------------------------------------------------------|--------------------------------------------------------------------------------------------------------------------------------------------------------------------------------------------------|----------------|------------|------------------|--|
|  |                                                                     |                                                                                                                                                                                                  | DRAWN: J.LEE   | DATE: OC   | DATE: OCT. 06/09 |  |
|  |                                                                     |                                                                                                                                                                                                  | CHECKED:       | DATE:      | DATE:            |  |
|  | CANADA CANADA                                                       | THESE DRAWINGS AND SPECIFICATIONS ARE THE PROPERTY OF EDAC INC.,AND SHALL NOT BE REPRODUCED, OR COPIED OR USED AS THE BASIS FOR THE MANUFACTURE OR SALE OF APPARATUS WITHOUT WRITTEN PERMISSION. | SCALE: NTS     | SHEET      | 2 <b>OF</b> 2    |  |
|  |                                                                     |                                                                                                                                                                                                  | DRAWING NUMBER |            | ISSUE            |  |
|  |                                                                     |                                                                                                                                                                                                  | 837 Assembly   |            | 1                |  |