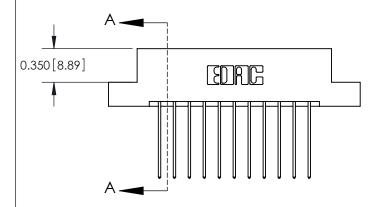

**Mounting Option** 

02-.128 (3.25) Dia. Mounting Holes

 ACAD REFERENCE NO.
 837 ENG MASTER

 DRAWN:
 J.LEE
 DATE: OCT. 06/09

 CHECKED:
 DATE:

 SCALE:
 NTS
 SHEET 1 OF 2

 DRAWING NUMBER
 ISSUE

SECTION A-A

ISSUE NUMBER

ORIGINAL